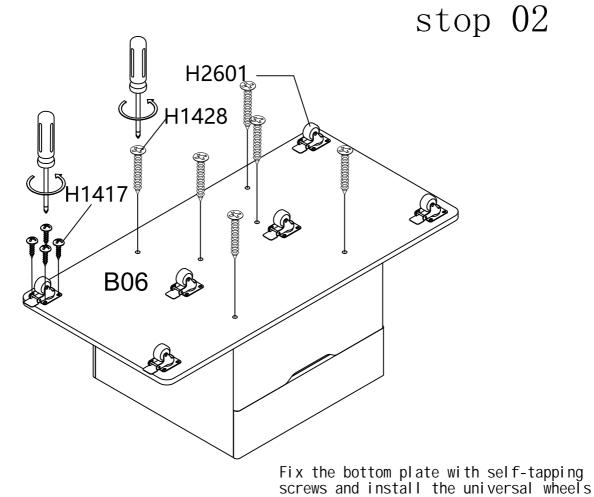

## Guide To Assembly Model:M1202HW

matters needing attention

| ^      |        | 11 4 |
|--------|--------|------|
| Access | COLIDO | liet |
| 766633 | 0011C3 | 113t |

| B01*2 drawer front | B02*2 left                    | B03*2 Right                        | B04*2 drawer     |
|--------------------|-------------------------------|------------------------------------|------------------|
|                    | drawer panel                  | drawer panel                       | back panel       |
| B05*2 drawer       | B06*1 Assemble the base plate | B07*1                              | B08*2 side panel |
| bottom plate       |                               | Partition plate                    | (L) (R)          |
| B09*2 drawer       | B10*1 small                   | B11*1 Large upper and lower panels | B12*1 Neutral    |
| back panel         | table                         |                                    | board            |
| B13*2 slats        |                               |                                    |                  |
|                    |                               |                                    |                  |

## M1202 Accessorieslist

H1402 H1113 H1417 H2601 Cross large flat head self-Self-tapping screw M3.5\*14 round mortise Ø8\*40 tapping screw M4\*16 Universal wheel with brake 38PCS 6PCS H2525 H1428 Self-tapping screw M3.5\*35 Single glue pad 4PCS frame 1 set

1 set of upper and lower table

Bottom plate 1pcs

Small countertop 1pcs

Please take out the inside before installation Filling foam and smallhardware