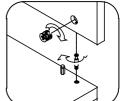

## stop 04

Install the left side plate on the L side of the lifting frame (corresponding to the four guide holes)
Install the right side plate on the R side of the lifting frame (corresponding to the three guide holes)