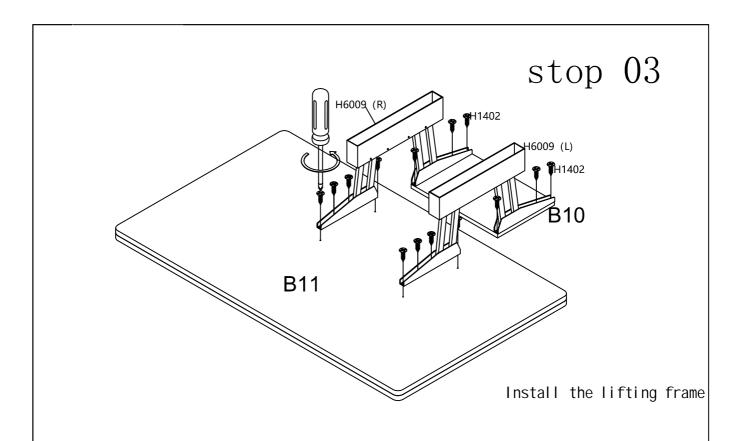

## Guide To Assembly Model:M1202HW

matters needing attention

| ^      |        | 11 4 |
|--------|--------|------|
| Access | COLIDO | liet |
| 766633 | 0011C3 | 113t |

| B01*2 drawer front | B02*2 left                    | B03*2 Right                        | B04*2 drawer     |
|--------------------|-------------------------------|------------------------------------|------------------|
|                    | drawer panel                  | drawer panel                       | back panel       |
| B05*2 drawer       | B06*1 Assemble the base plate | B07*1                              | B08*2 side panel |
| bottom plate       |                               | Partition plate                    | (L) (R)          |
| B09*2 drawer       | B10*1 small                   | B11*1 Large upper and lower panels | B12*1 Neutral    |
| back panel         | table                         |                                    | board            |
| B13*2 slats        |                               |                                    |                  |
|                    |                               |                                    |                  |

## M1202 Accessorieslist

H1402 H1113 H1417 H2601 Cross large flat head self-Self-tapping screw M3.5\*14 round mortise Ø8\*40 tapping screw M4\*16 Universal wheel with brake 38PCS 6PCS H2525 H1428 Self-tapping screw M3.5\*35 Single glue pad 4PCS frame 1 set

## stop 04

Install the left side plate on the L side of the lifting frame (corresponding to the four guide holes)
Install the right side plate on the R side of the lifting frame (corresponding to the three guide holes)