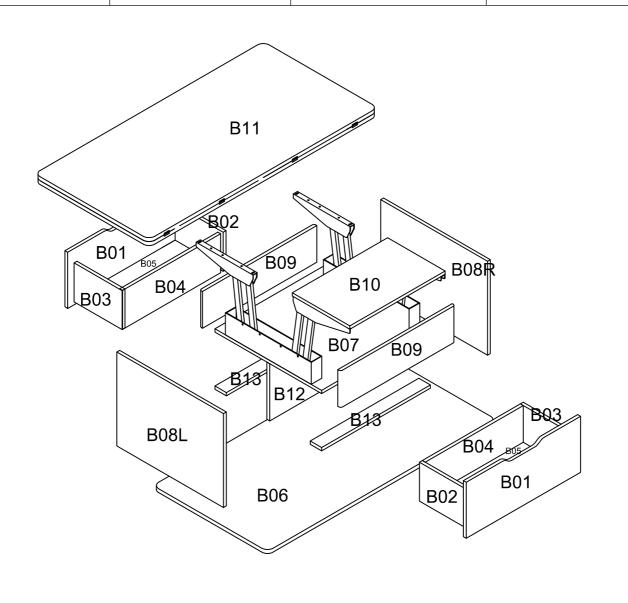

## Guide To Assembly Model:M1202HW

matters needing attention

| ^      |        | 11 4 |
|--------|--------|------|
| Access | COLIDO | liet |
| 766633 | 0011C3 | 113t |

| B01*2 drawer front | B02*2 left                    | B03*2 Right                        | B04*2 drawer     |
|--------------------|-------------------------------|------------------------------------|------------------|
|                    | drawer panel                  | drawer panel                       | back panel       |
| B05*2 drawer       | B06*1 Assemble the base plate | B07*1                              | B08*2 side panel |
| bottom plate       |                               | Partition plate                    | (L) (R)          |
| B09*2 drawer       | B10*1 small                   | B11*1 Large upper and lower panels | B12*1 Neutral    |
| back panel         | table                         |                                    | board            |
| B13*2 slats        |                               |                                    |                  |
|                    |                               |                                    |                  |

## stop 04

Install the left side plate on the L side of the lifting frame (corresponding to the four guide holes)
Install the right side plate on the R side of the lifting frame (corresponding to the three guide holes)