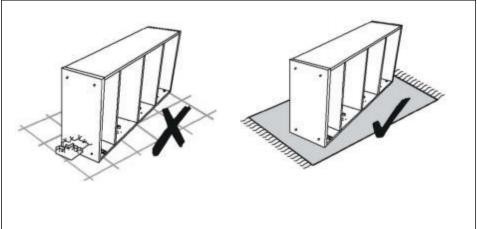

#### **TOP TIPS BEFORE YOU START!**

- 1. Please check that all parts & hardware are present before you start the assembly of your furniture. Do not destroy any of the packaging until your are certain that you have all the necessary parts for assembly.
- 2. For ease and speed of assembly, we recommend that before you commence each step of the assembly, please identify all the parts required for that step.
- 3. We recommend that where possible, all items are assembled near to the area in which they will be placed in use, to avoid moving the product unnecessarily once assembled.
- 4. For the protection of your furniture, particularly items of high gloss finish, we recommend that the product is placed on a protected surface during assembly to prevent any damage.
- 5. During assembly please take care not to over-tighten any fittings, as this may damage the product.
- 6. Keep children and animals away from the work area, small parts could cause choking if swallowed.