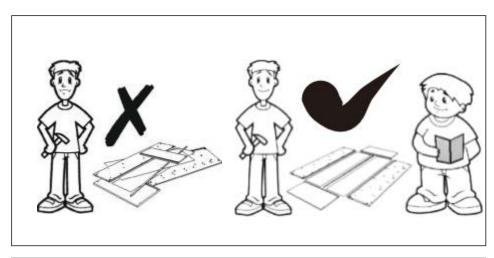

#### **TOP TIPS BEFORE YOU START!**

- 1. Please check that all parts & hardware are present before you start the assembly of your furniture. Do not destroy any of the packaging until your are certain that you have all the necessary parts for assembly.
- 2. For ease and speed of assembly, we recommend that before you commence each step of the assembly, please identify all the parts required for that step.
- 3. We recommend that where possible, all items are assembled near to the area in which they will be placed in use, to avoid moving the product unnecessarily once assembled.
- 4. For the protection of your furniture, particularly items of high gloss finish, we recommend that the product is placed on a protected surface during assembly to prevent any damage.
- 5. During assembly please take care not to over-tighten any fittings, as this may damage the product.
- 6. Keep children and animals away from the work area, small parts could cause choking if swallowed.