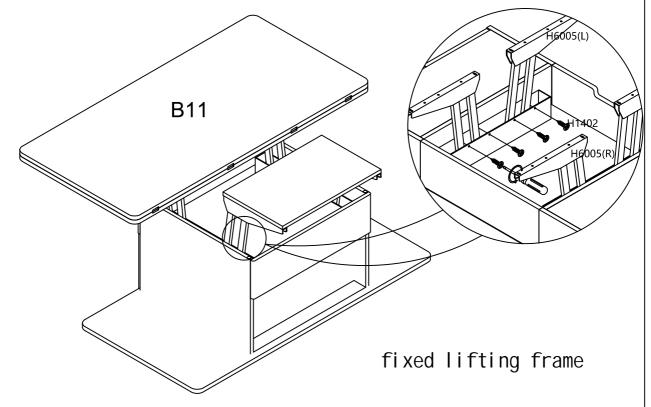

## stop 04

Install the left side plate on the L side of the lifting frame (corresponding to the four guide holes)
Install the right side plate on the R side of the lifting frame (corresponding to the three guide holes)