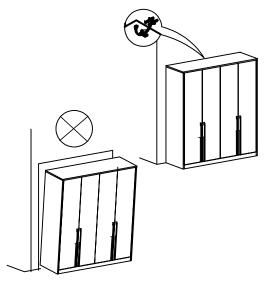

#### **TOP TIPS BEFORE YOU START!**

- 1. Please check that all parts & hardware are present before you start the assembly of your furniture. Do not destroy any of the packaging until your are certain that you have all the necessary parts for assembly.
- 2. For ease and speed of assembly, we recommend that before you commence each step of the assembly, please identify all the parts required for that step.
- 3. We recommend that where possible, all items are assembled near to the area in which they will be placed in use, to avoid moving the product unnecessarily once assembled.
- 4. For the protection of your furniture, particularly items of high gloss finish, we recommend that the product is placed on a protected surface during assembly to prevent any damage.
- 5. During assembly please take care not to over-tighten any fittings, as this may damage the product.
- 6. Keep children and animals away from the work area, small parts could cause choking if swallowed.