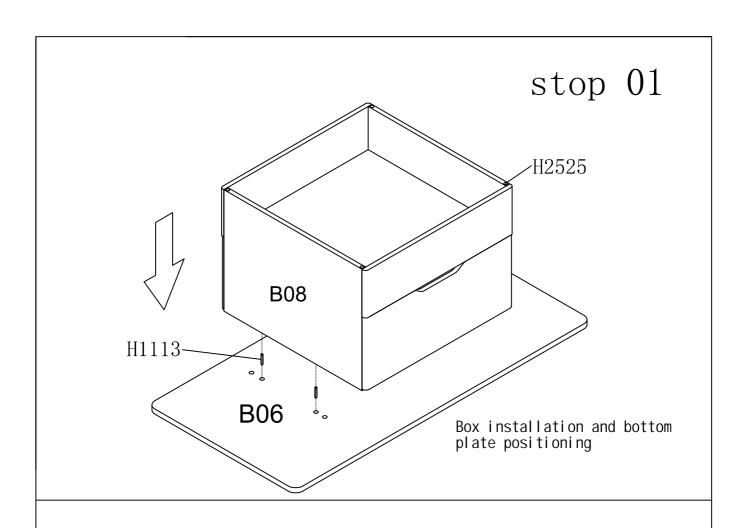

## Guide To Assembly Model:M1202HW

matters needing attention

| ^      |        | 11 4 |
|--------|--------|------|
| Access | COLIDO | liet |
| 766633 | 0011C3 | 113t |

| B01*2 drawer front | B02*2 left                    | B03*2 Right                        | B04*2 drawer     |
|--------------------|-------------------------------|------------------------------------|------------------|
|                    | drawer panel                  | drawer panel                       | back panel       |
| B05*2 drawer       | B06*1 Assemble the base plate | B07*1                              | B08*2 side panel |
| bottom plate       |                               | Partition plate                    | (L) (R)          |
| B09*2 drawer       | B10*1 small                   | B11*1 Large upper and lower panels | B12*1 Neutral    |
| back panel         | table                         |                                    | board            |
| B13*2 slats        |                               |                                    |                  |
|                    |                               |                                    |                  |

## M1202 Accessorieslist

H1402 H1113 H1417 H2601 Cross large flat head self-Self-tapping screw M3.5\*14 round mortise Ø8\*40 tapping screw M4\*16 Universal wheel with brake 38PCS 6PCS H2525 H1428 Self-tapping screw M3.5\*35 Single glue pad 4PCS frame 1 set