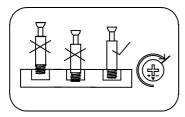

## M1202 Accessorieslist

H1402 H1113 H1417 H2601 Cross large flat head self-Self-tapping screw M3.5\*14 round mortise Ø8\*40 tapping screw M4\*16 Universal wheel with brake 38PCS 6PCS H2525 H1428 Self-tapping screw M3.5\*35 Single glue pad 4PCS frame 1 set