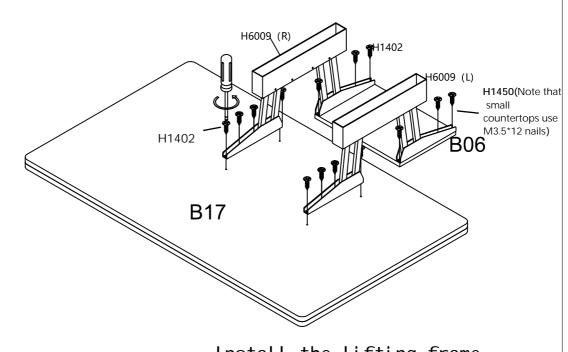

5. During assembly please take care not to over-tighten any fittings, as this may damage the product.
- 6. Keep children and animals away from the work area, small parts could cause choking if swallowed.

#### **Tools Required For Assembly**



DO NOT USE POWER TOOLS TO ASSEMBLE THIS PRODUCT. USE OF POWER TOOLS WILL INVALIDATE ANY CLAIM AND MAY DAMAGE THIS PRODUCT MAKING IT UNSAFE.





Self-provided general tool diagram:







Tape Measure





# Guide To Assembly Model:C1243HW



matters needing attention





## C1243 Accessorieslist



C1243 Tea table as a whole 1 set



Upper and lower table ,1 set



Small panel 1 PCS



H2525

Single glue pad 4pcs



brakes 5pcs



Cross big flat head selftapping screw 8pcs



lifting frame 1set



stop 01



Install universal wheels

### stop 02







|                                     | Accesso                          | orice list                          |                                   |
|-------------------------------------|----------------------------------|-------------------------------------|-----------------------------------|
|                                     | Accesso                          |                                     |                                   |
| B01*2<br>right side panel           | B02* Prospect<br>plate           | B03*1 Look-<br>back plate           | B04*1 fixed panel                 |
| B05*1 Neutral<br>board              | B06*1 Partition plate            | B07*1 left<br>center panel          | B08*1 right center panel          |
| B09*2 left<br>side panel            | B10*1 Bot