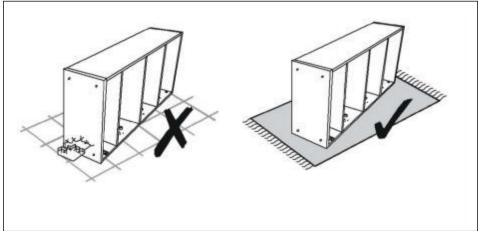

#### **TOP TIPS BEFORE YOU START!**

- 1. Please check that all parts & hardware are present before you start the assembly of your furniture. Do not destroy any of the packaging until your are certain that you have all the necessary parts for assembly.
- 2. For ease and speed of assembly, we recommend that before you commence each step of the assembly, please identify all the parts required for that step.
- 3. We recommend that where possible, all items are assembled near to the area in which they will be placed in use, to avoid moving the product unnecessarily once assembled.
- 4. For the protection of your furniture, particularly items of high gloss finish, we recommend that the product is placed on a protected surface during assembly to prevent any damage.
- 5. During assembly please take care not to over-tighten any fittings, as this may damage the product.
- 6. Keep children and animals away from the work area, small parts could cause choking if swallowed.