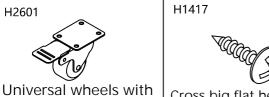

## C1243 Accessorieslist

C1243 Tea table as a whole 1 set

Upper and lower table ,1 set

Small panel 1 PCS

H2525

Single glue pad 4pcs

brakes 5pcs

Cross big flat head selftapping screw 8pcs

lifting frame 1set

stop 01

Install universal wheels