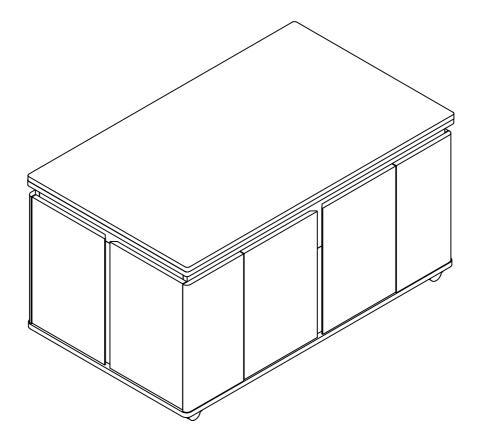

## C1243 Accessorieslist

C1243 Tea table as a whole 1 set

Upper and lower table ,1 set

Small panel 1 PCS

H2525

Single glue pad 4pcs

brakes 5pcs

Cross big flat head selftapping screw 8pcs

lifting frame 1set

stop 01

Install universal wheels

### stop 02

|                                     | Accesso                          | orice list                          |                                   |
|-------------------------------------|----------------------------------|-------------------------------------|-----------------------------------|
|                                     | Accesso                          |                                     |                                   |
| B01*2<br>right side panel           | B02* Prospect<br>plate           | B03*1 Look-<br>back plate           | B04*1 fixed panel                 |
| B05*1 Neutral<br>board              | B06*1 Partition plate            | B07*1 left<br>center panel          | B08*1 right center panel          |
| B09*2 left<br>side panel            | B10*1 Bottom<br>plate            | B11*2 left and right watchboard     | B12*2 left and right false panels |
| B13*2<br>clapboard                  | B14*2 Left and right door panels | B15*1 front door flap               | B16*1 Small<br>support panel      |
| B17*1 Active panel                  | B18*1 Backplate                  | B19*1 Rear front<br>door panel      | B20*1 Left front<br>door panel    |
| B21*4 left and<br>right door panels | B22*2 right paste<br>board       | B23*2 left panel                    |                                   |
| B01 B03 B11 B21                     | B18<br>B18<br>B12                | B12 B21 B21 B21 B21 B23 B13 B05 B05 | B06<br>B21<br>B02<br>B01          |