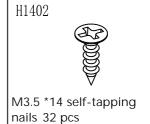

## C1243 Accessorieslist

C1243 Tea table as a whole 1 set

Upper and lower table ,1 set

Small panel 1 PCS

H2525

Single glue pad 4pcs

brakes 5pcs

Cross big flat head selftapping screw 8pcs