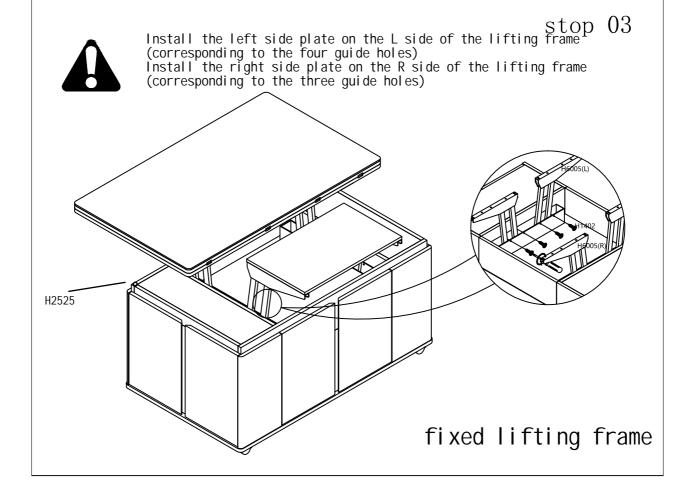

## C1243 Accessorieslist

C1243 Tea table as a whole 1 set

Upper and lower table ,1 set

Small panel 1 PCS

H2525

Single glue pad 4pcs

brakes 5pcs

Cross big flat head selftapping screw 8pcs