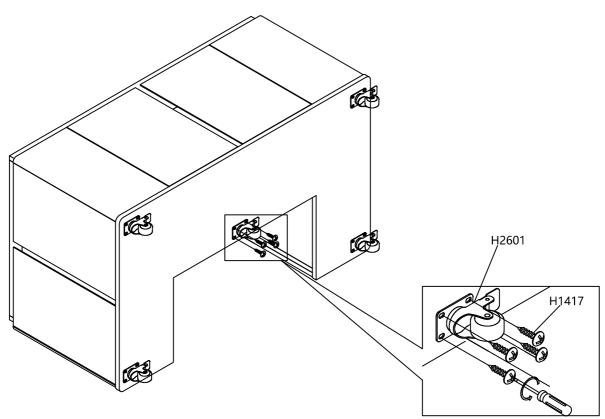

during assembly to prevent any damage.
- 5. During assembly please take care not to over-tighten any fittings, as this may damage the product.
- 6. Keep children and animals away from the work area, small parts could cause choking if swallowed.

#### **Tools Required For Assembly**



DO NOT USE POWER TOOLS TO ASSEMBLE THIS PRODUCT. USE OF POWER TOOLS WILL INVALIDATE ANY CLAIM AND MAY DAMAGE THIS PRODUCT MAKING IT UNSAFE.





Self-provided general tool diagram:







Tape Measure





# Guide To Assembly Model:C1243HW



matters needing attention





## C1243 Accessorieslist



C1243 Tea table as a whole 1 set



Upper and lower table ,1 set



Small panel 1 PCS



H2525

Single glue pad 4pcs



brakes 5pcs



Cross big flat head selftapping screw 8pcs



lifting frame 1set



stop 01



Install universal wheels

### stop 02







|                                     | Accesso                          | orice list                          |                                   |
|-------------------------------------|----------------------------------|-------------------------------------|-----------------------------------|
|                                     | Accesso                          |                                     |                                   |
| B01*2<br>right side panel           | B02* Prospect<br>plate           | B03*1 Look-<br>back plate           | B04*1 fixed panel                 |
| B05*1 Neutral<br>board              | B06*1 Partition plate            | B07*1 left<br>center panel          | B08*1 right center panel          |
| B09*2