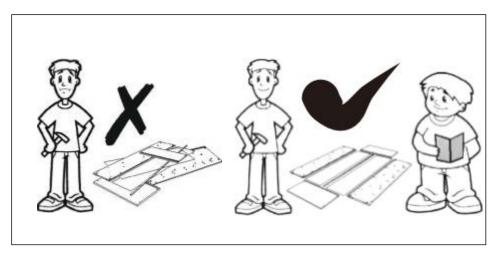

#### **TOP TIPS BEFORE YOU START!**

- 1. Please check that all parts & hardware are present before you start the assembly of your furniture. Do not destroy any of the packaging until your are certain that you have all the necessary parts for assembly.
- 2. For ease and speed of assembly, we recommend that before you commence each step of the assembly, please identify all the parts required for that step.
- 3. We recommend that where possible, all items are assembled near to the area in which they will be placed in use, to avoid moving the product unnecessarily once assembled.
- 4. For the protection of your furniture, particularly items of high gloss finish, we recommend that the product is placed on a protected surface during assembly to prevent any damage.
- 5. During assembly please take care not to over-tighten any fittings, as this may damage the product.
- 6. Keep children and animals away from the work area, small parts could cause choking if swallowed.