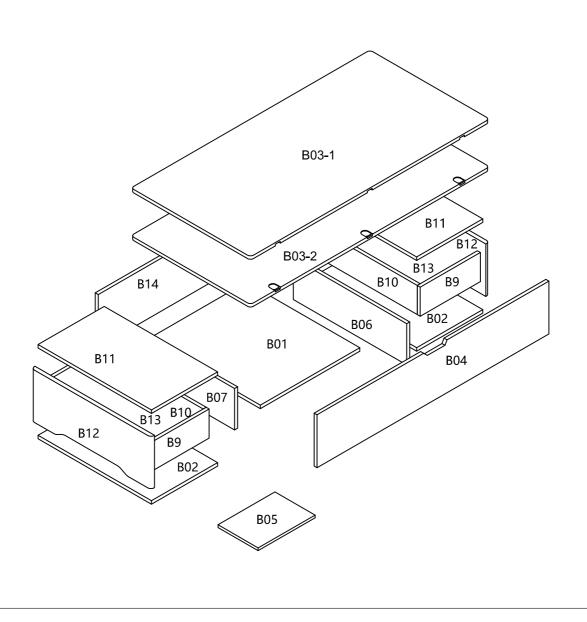

## Parts list

| B01 Midsole plate 1pcs       | BO2 side bottom plate 2pcs | BO3-1 fold-out panel 1pcs  | B03-2 fold-out panel 1pcs  |
|------------------------------|----------------------------|----------------------------|----------------------------|
| B04 front board 1pcs         | BO5 small panel 1pcs       | B6 right center panel 1pcs | B07 left center panel 1pcs |
| B9 drawer side panels 4pcs   | B10 drawer back panel 4pcs | B11 Drawer top plate 2pcs  | B12 Drawer panel 2pcs      |
| B13 Drawer bottom plate 2pcs | B14 Rear panel 1pcs        |                            |                            |