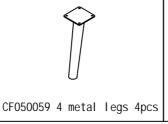

### M1199HW Hardware list

H1123 Internal screw M6\*20 16pcs

H5105 4#Inner hexagonal hand 1

First invert the coffee table, and then install the metal leg to the corresponding position with the screw (H11123) in the plate