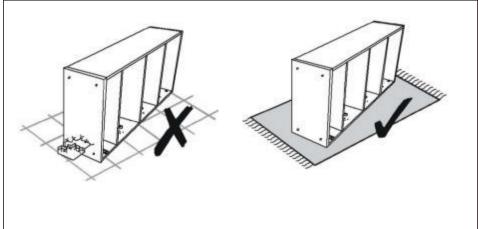

#### **TOP TIPS BEFORE YOU START!**

- 1. Please check that all parts & hardware are present before you start the assembly of your furniture. Do not destroy any of the packaging until your are certain that you have all the necessary parts for assembly.
- 2. For ease and speed of assembly, we recommend that before you commence each step of the assembly, please identify all the parts required for that step.
- 3. We recommend that where possible, all items are assembled near to the area in which they will be placed in use, to avoid moving the product unnecessarily once assembled.
- 4. For the protection of your furniture, particularly items of high gloss finish, we recommend that the product is placed on a protected surface during assembly to prevent any damage.
- 5. During assembly please take care not to over-tighten any fittings, as this may damage the product.
- 6. Keep children and animals away from the work area, small parts could cause choking if swallowed.