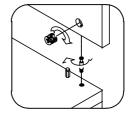

### M1199HW Hardware list

H1123 Internal screw M6\*20 16pcs

H5105 4#Inner hexagonal hand 1

First invert the coffee table, and then install the metal leg to the corresponding position with the screw (H11123) in the plate