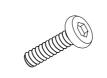

### M1199HW Hardware list

H1123 Internal screw M6\*20 16pcs

H5105 4#Inner hexagonal hand 1

First invert the coffee table, and then install the metal leg to the corresponding position with the screw (H11123) in the plate