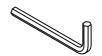

### M1199HW Hardware list

H1123 Internal screw M6\*20 16pcs

H5105 4#Inner hexagonal hand 1

First invert the coffee table, and then install the metal leg to the corresponding position with the screw (H11123) in the plate