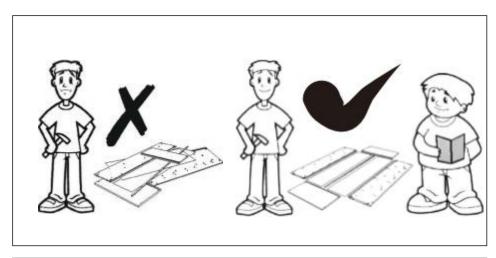

#### **TOP TIPS BEFORE YOU START!**

- 1. Please check that all parts & hardware are present before you start the assembly of your furniture. Do not destroy any of the packaging until your are certain that you have all the necessary parts for assembly.
- 2. For ease and speed of assembly, we recommend that before you commence each step of the assembly, please identify all the parts required for that step.
- 3. We recommend that where possible, all items are assembled near to the area in which they will be placed in use, to avoid moving the product unnecessarily once assembled.
- 4. For the protection of your furniture, particularly items of high gloss finish, we recommend that the product is placed on a protected surface during assembly to prevent any damage.
- 5. During assembly please take care not to over-tighten any fittings, as this may damage the product.
- 6. Keep children and animals away from the work area, small parts could cause choking if swallowed.