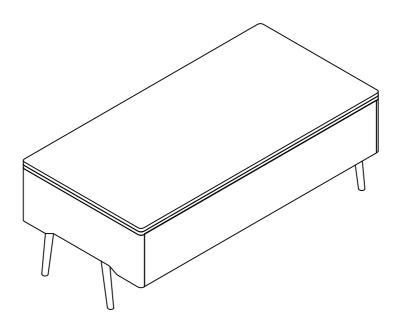

## Parts list

| B01 Midsole plate 1pcs       | BO2 side bottom plate 2pcs | BO3-1 fold-out panel 1pcs  | B03-2 fold-out panel 1pcs  |
|------------------------------|----------------------------|----------------------------|----------------------------|
| B04 front board 1pcs         | BO5 small panel 1pcs       | B6 right center panel 1pcs | B07 left center panel 1pcs |
| B9 drawer side panels 4pcs   | B10 drawer back panel 4pcs | B11 Drawer top plate 2pcs  | B12 Drawer panel 2pcs      |
| B13 Drawer bottom plate 2pcs | B14 Rear panel 1pcs        |                            |                            |

### M1199HW Hardware list

H1123 Internal screw M6\*20 16pcs

H5105 4#Inner hexagonal hand 1

First invert the coffee table, and then install the metal leg to the corresponding position with the screw (H11123) in the plate