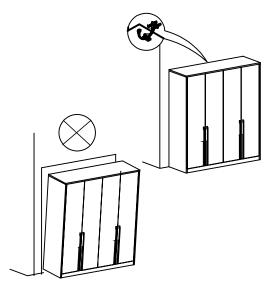

#### **TOP TIPS BEFORE YOU START!**

- 1. Please check that all parts & hardware are present before you start the assembly of your furniture. Do not destroy any of the packaging until your are certain that you have all the necessary parts for assembly.
- 2. For ease and speed of assembly, we recommend that before you commence each step of the assembly, please identify all the parts required for that step.
- 3. We recommend that where possible, all items are assembled near to the area in which they will be placed in use, to avoid moving the product unnecessarily once assembled.
- 4. For the protection of your furniture, particularly items of high gloss finish, we recommend that the product is placed on a protected surface during assembly to prevent any damage.
- 5. During assembly please take care not to over-tighten any fittings, as this may damage the product.
- 6. Keep children and animals away from the work area, small parts could cause choking if swallowed.