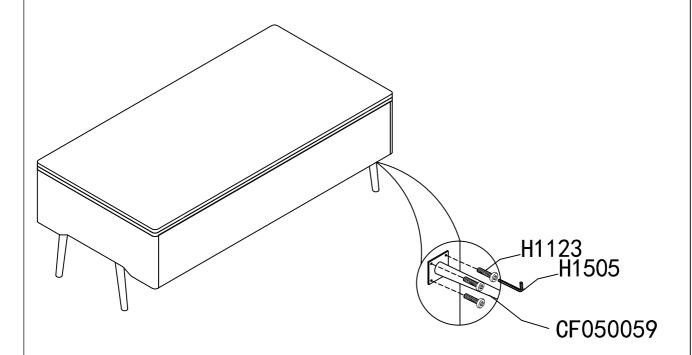

### M1199HW Hardware list

H1123 Internal screw M6\*20 16pcs

H5105 4#Inner hexagonal hand 1

First invert the coffee table, and then install the metal leg to the corresponding position with the screw (H11123) in the plate