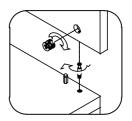

at where possible, all items are assembled near to the area in which they will be placed in use, to avoid moving the product unnecessarily once assembled.

4. For the protection of your furniture, particularly items of high gloss finish, we recommend that the product is placed on a protected surface during assembly to prevent any damage.

5. During assembly please take care not to over-tighten any fittings, as this may damage the product.

6. Keep children and animals away from the work area, small parts could cause choking if swallowed.

## **Tools Required For Assembly**



DO NOT USE POWER TOOLS TO ASSEMBLE THIS PRODUCT. USE OF POWER TOOLS WILL INVALIDATE ANY CLAIM AND MAY DAMAGE THIS PRODUCT MAKING IT UNSAFE.

Self-provided general tool diagram:







Rubber Hammer



Tape Measure







| Bill of Material      |                         |
|-----------------------|-------------------------|
| B1 Top Board          | B8 Drawer Right Board*2 |
| B2 Top Board          | B9 Drawer Front Board*2 |
| B3 Lateral Board*2    | B10 Drawer Bottom Board |
| B4 Drawer Top Board*2 | B11 Drawer Botom Board  |
| B5 Neutral Board*2    | B12 Drawer Left Board*2 |
| B6 Bottom Board       |                         |
| B7 Table Leg*4        |                         |