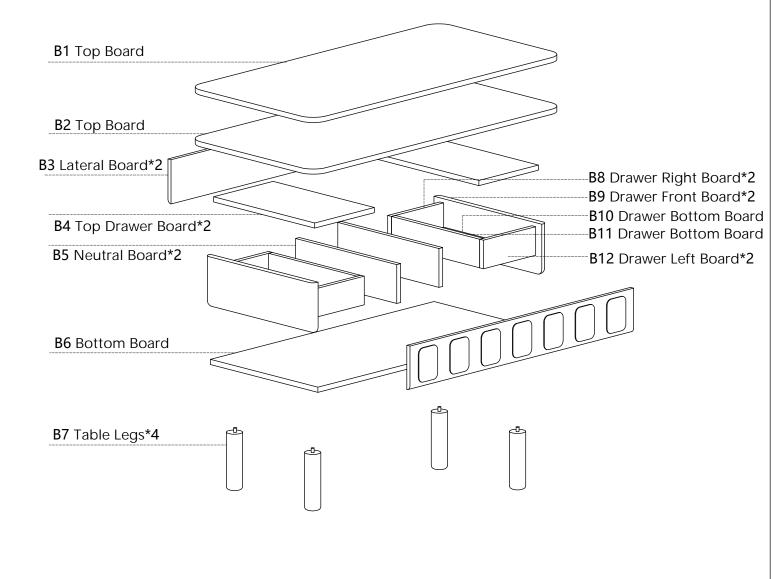

Rubber Hammer

Tape Measure

| Bill of Material      |                         |
|-----------------------|-------------------------|
| B1 Top Board          | B8 Drawer Right Board*2 |
| B2 Top Board          | B9 Drawer Front Board*2 |
| B3 Lateral Board*2    | B10 Drawer Bottom Board |
| B4 Drawer Top Board*2 | B11 Drawer Botom Board  |
| B5 Neutral Board*2    | B12 Drawer Left Board*2 |
| B6 Bottom Board       |                         |
| B7 Table Leg*4        |                         |