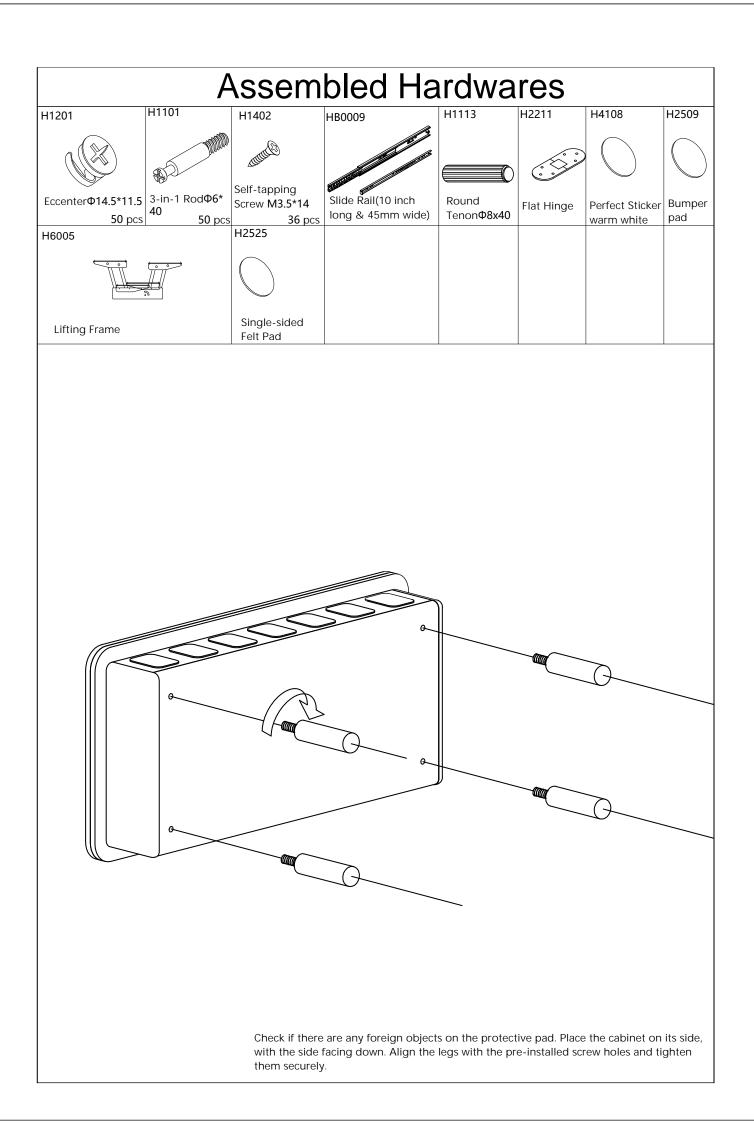

## **Tools Required For Assembly**

DO NOT USE POWER TOOLS TO ASSEMBLE THIS PRODUCT. USE OF POWER TOOLS WILL INVALIDATE ANY CLAIM AND MAY DAMAGE THIS PRODUCT MAKING IT UNSAFE.

Self-provided general tool diagram:

Rubber Hammer

Tape Measure

| Bill of Material      |                         |
|-----------------------|-------------------------|
| B1 Top Board          | B8 Drawer Right Board*2 |
| B2 Top Board          | B9 Drawer Front Board*2 |
| B3 Lateral Board*2    | B10 Drawer Bottom Board |
| B4 Drawer Top Board*2 | B11 Drawer Botom Board  |
| B5 Neutral Board*2    | B12 Drawer Left Board*2 |
| B6 Bottom Board       |                         |
| B7 Table Leg*4        |                         |