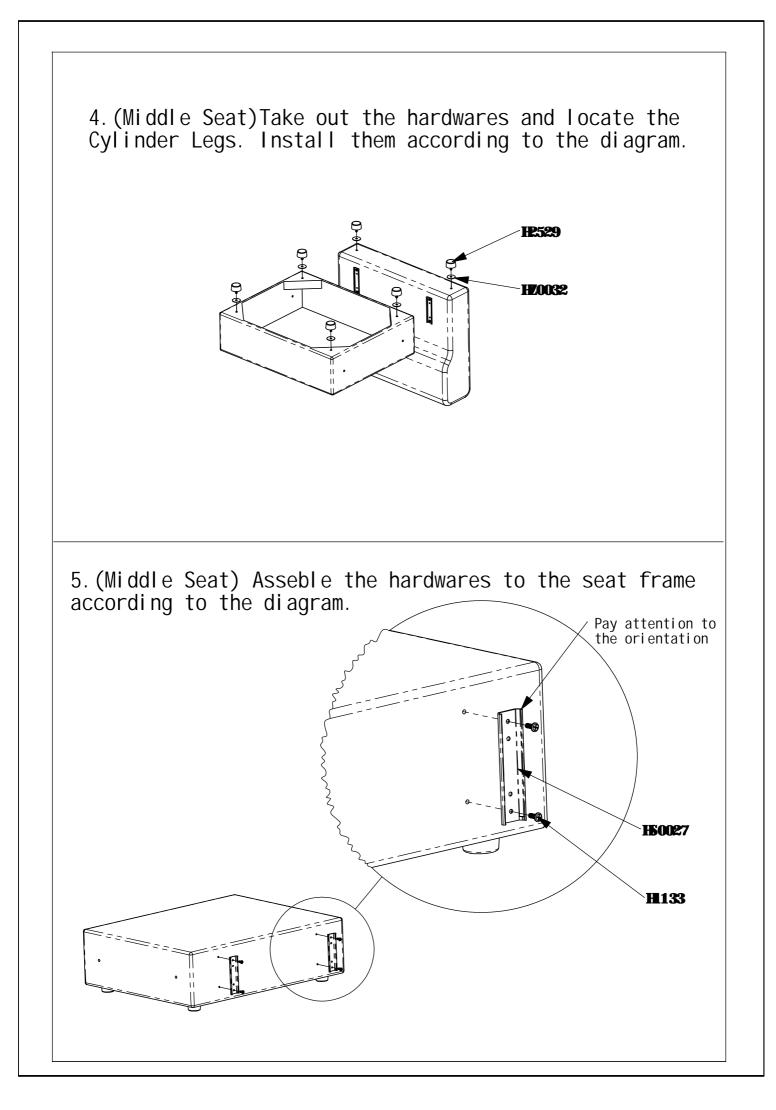

8.Use the hardwares to assemble and connect the sofa components into a cohesive unit.