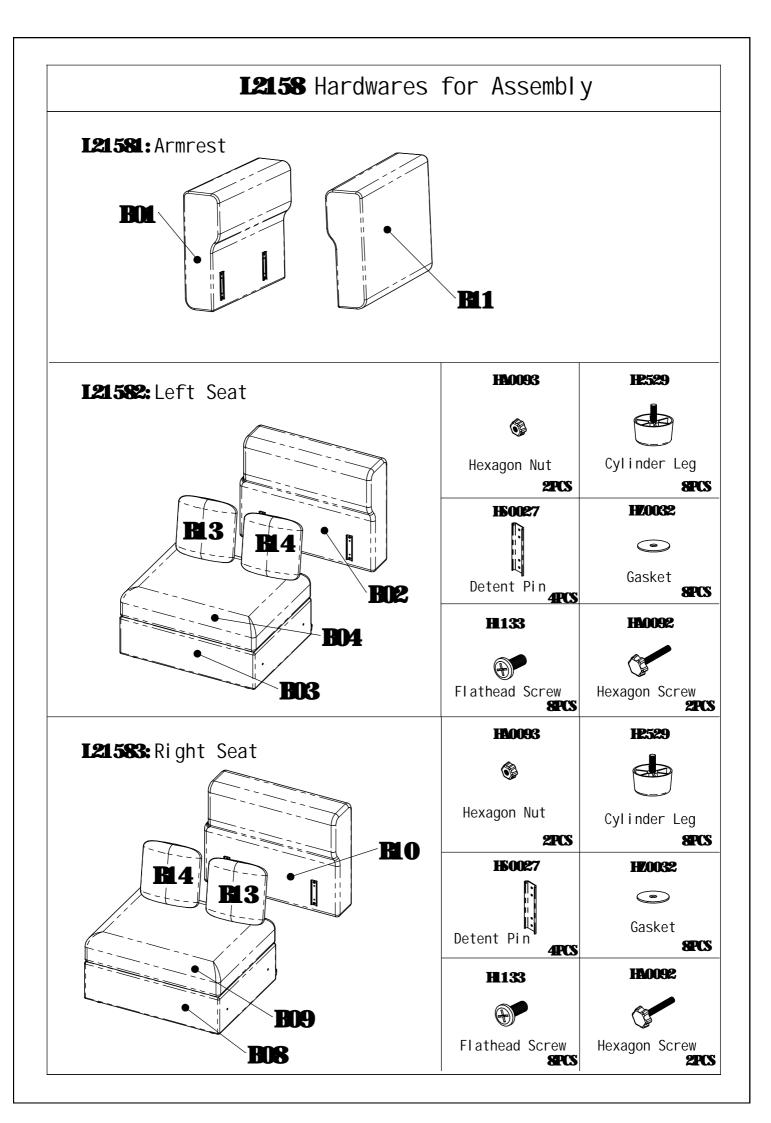

Rubber Hammer

Tape Measure

| Bill of Material |                   |     |              |                  |     |
|------------------|-------------------|-----|--------------|------------------|-----|
| No.              | Material Name     | Qty | No.          | Material Name    | Qty |
| B <b>O1</b>      | Left Armrest      | 1   | B <b>0</b> 8 | Right Seat Frame | 1   |
| <b>BO2</b>       | Left Backrest     | 1   | <b>BO</b> 9  | Right Cushion    | 1   |
| <b>BO</b> 3      | Left Seat Frame   | 1   | <b>B</b> 10  | Right Backrest   | 1   |
| <b>B04</b>       | Left Cushion      | 1   | <b>B</b> 11  | Right Armrest    | 1   |
| <b>B05</b>       | Middle Seat Frame | 1   | <b>B</b> 12  | Footrest         | 1   |
| <b>B06</b>       | Middle Cushion    | 1   | <b>B</b> 13  | Throw Pillow A   | 3   |
| <b>B07</b>       | Middle Backrest   | 1   | <b>B</b>   4 | Throw Pillow B   | 2   |

8.Use the hardwares to assemble and connect the sofa components into a cohesive unit.