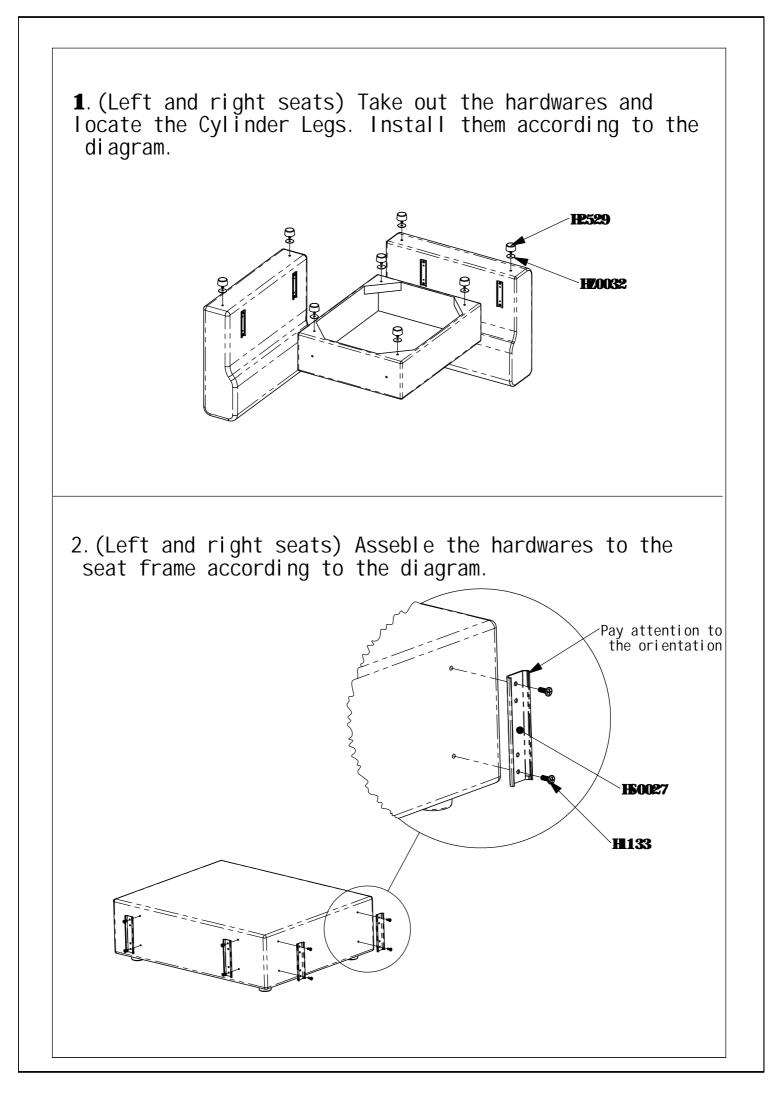

8.Use the hardwares to assemble and connect the sofa components into a cohesive unit.