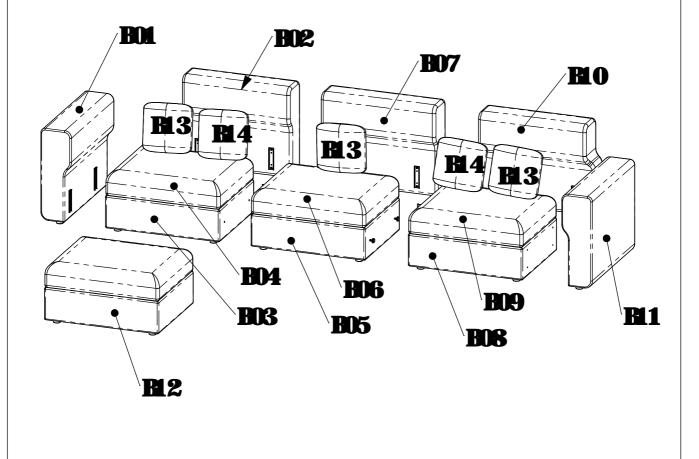

Rubber Hammer

Tape Measure

| Bill of Material |                   |     |              |                  |     |
|------------------|-------------------|-----|--------------|------------------|-----|
| No.              | Material Name     | Qty | No.          | Material Name    | Qty |
| B <b>O1</b>      | Left Armrest      | 1   | B <b>0</b> 8 | Right Seat Frame | 1   |
| <b>BO2</b>       | Left Backrest     | 1   | <b>BO</b> 9  | Right Cushion    | 1   |
| <b>BO</b> 3      | Left Seat Frame   | 1   | <b>B</b> 10  | Right Backrest   | 1   |
| <b>B04</b>       | Left Cushion      | 1   | <b>B</b> 11  | Right Armrest    | 1   |
| <b>B05</b>       | Middle Seat Frame | 1   | <b>B</b> 12  | Footrest         | 1   |
| <b>B06</b>       | Middle Cushion    | 1   | <b>B</b> 13  | Throw Pillow A   | 3   |
| <b>B07</b>       | Middle Backrest   | 1   | <b>B</b>   4 | Throw Pillow B   | 2   |