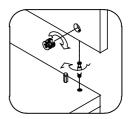

8.Use the hardwares to assemble and connect the sofa components into a cohesive unit.