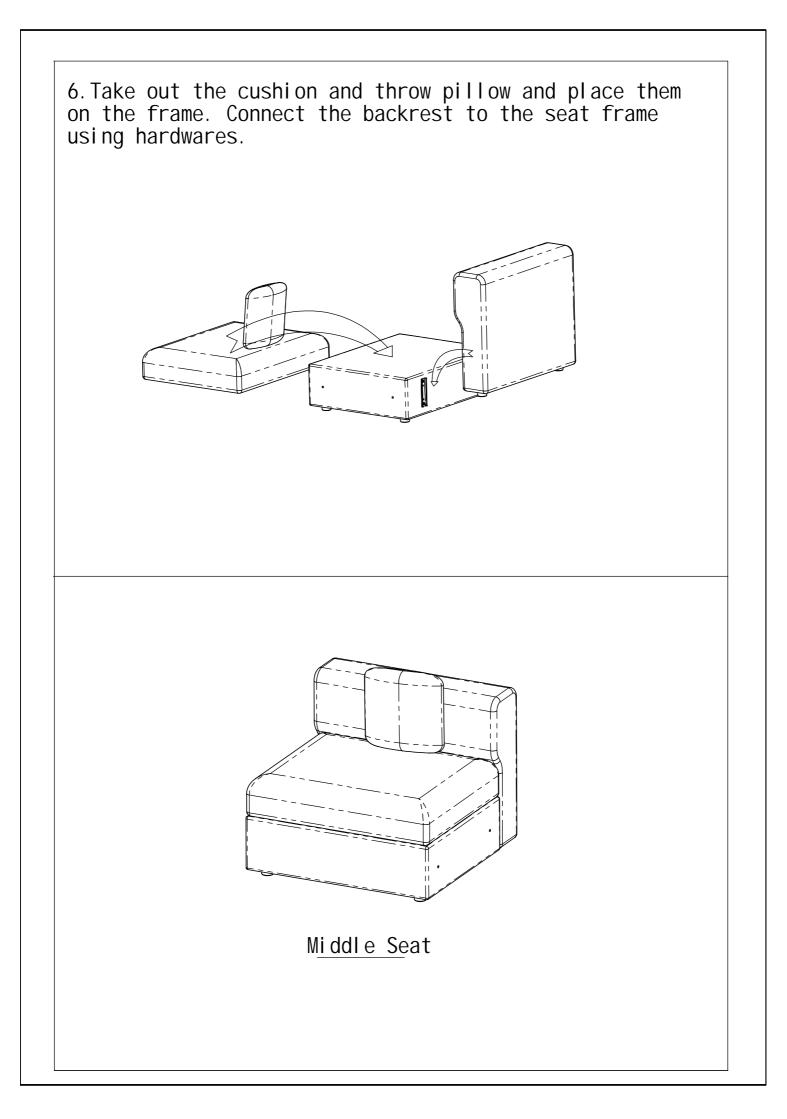

8.Use the hardwares to assemble and connect the sofa components into a cohesive unit.