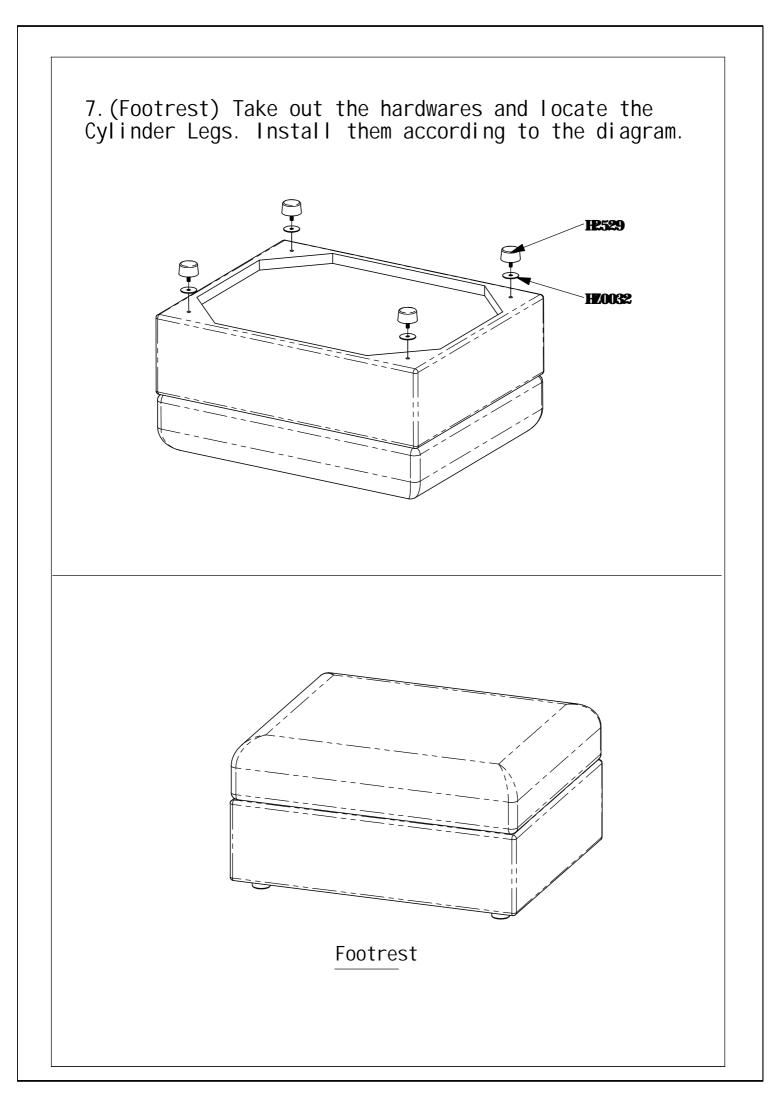

Rubber Hammer

Tape Measure

| Bill of Material |                   |     |              |                  |     |
|------------------|-------------------|-----|--------------|------------------|-----|
| No.              | Material Name     | Qty | No.          | Material Name    | Qty |
| B <b>O1</b>      | Left Armrest      | 1   | B <b>0</b> 8 | Right Seat Frame | 1   |
| <b>BO2</b>       | Left Backrest     | 1   | <b>BO</b> 9  | Right Cushion    | 1   |
| <b>BO</b> 3      | Left Seat Frame   | 1   | <b>B</b> 10  | Right Backrest   | 1   |
| <b>B04</b>       | Left Cushion      | 1   | <b>B</b> 11  | Right Armrest    | 1   |
| <b>B05</b>       | Middle Seat Frame | 1   | <b>B</b> 12  | Footrest         | 1   |
| <b>B06</b>       | Middle Cushion    | 1   | <b>B</b> 13  | Throw Pillow A   | 3   |
| <b>B07</b>       | Middle Backrest   | 1   | <b>B</b>   4 | Throw Pillow B   | 2   |