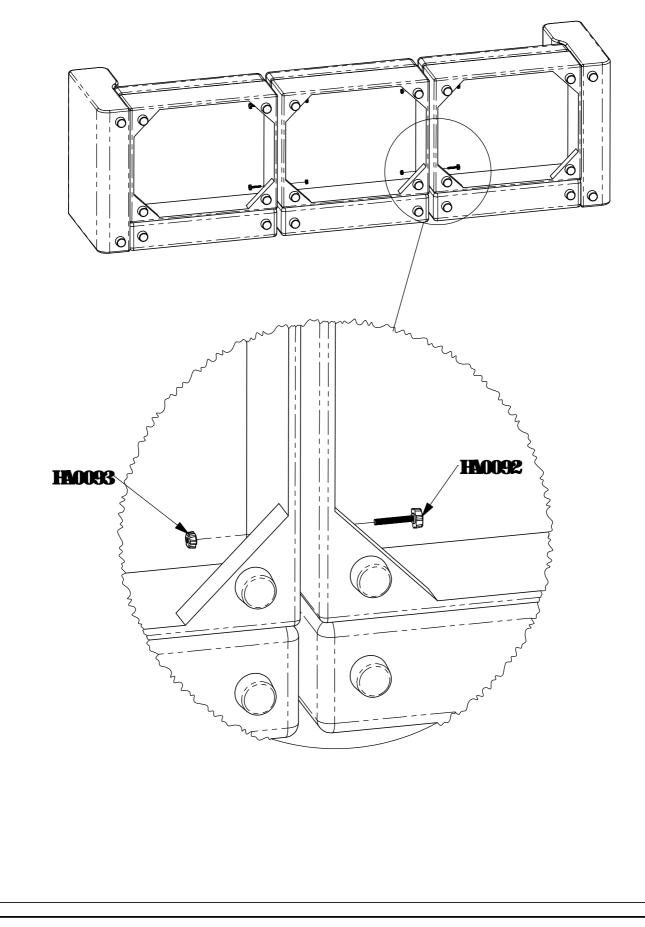

8.Use the hardwares to assemble and connect the sofa components into a cohesive unit.