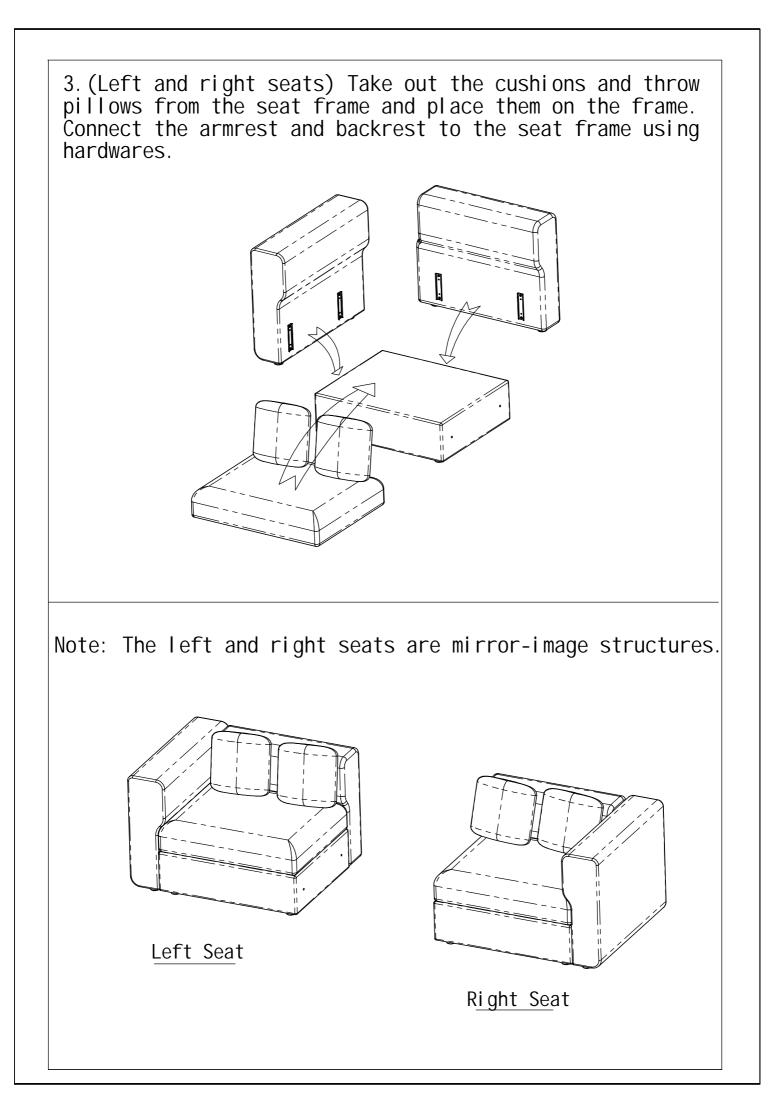

8.Use the hardwares to assemble and connect the sofa components into a cohesive unit.