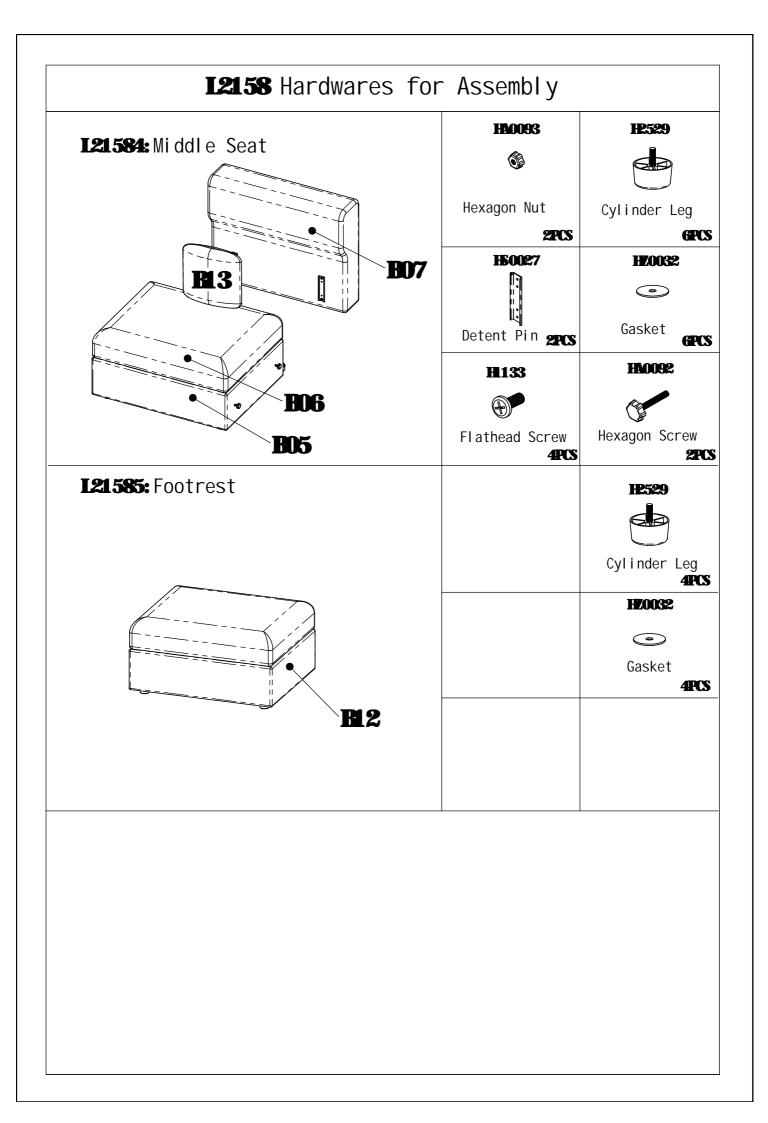

Rubber Hammer

Tape Measure

| Bill of Material |                   |     |              |                  |     |
|------------------|-------------------|-----|--------------|------------------|-----|
| No.              | Material Name     | Qty | No.          | Material Name    | Qty |
| B <b>O1</b>      | Left Armrest      | 1   | B <b>0</b> 8 | Right Seat Frame | 1   |
| <b>BO2</b>       | Left Backrest     | 1   | <b>BO</b> 9  | Right Cushion    | 1   |
| <b>BO</b> 3      | Left Seat Frame   | 1   | <b>B</b> 10  | Right Backrest   | 1   |
| <b>B04</b>       | Left Cushion      | 1   | <b>B</b> 11  | Right Armrest    | 1   |
| <b>B05</b>       | Middle Seat Frame | 1   | <b>B</b> 12  | Footrest         | 1   |
| <b>B06</b>       | Middle Cushion    | 1   | <b>B</b> 13  | Throw Pillow A   | 3   |
| <b>B07</b>       | Middle Backrest   | 1   | <b>B</b>   4 | Throw Pillow B   | 2   |

8.Use the hardwares to assemble and connect the sofa components into a cohesive unit.