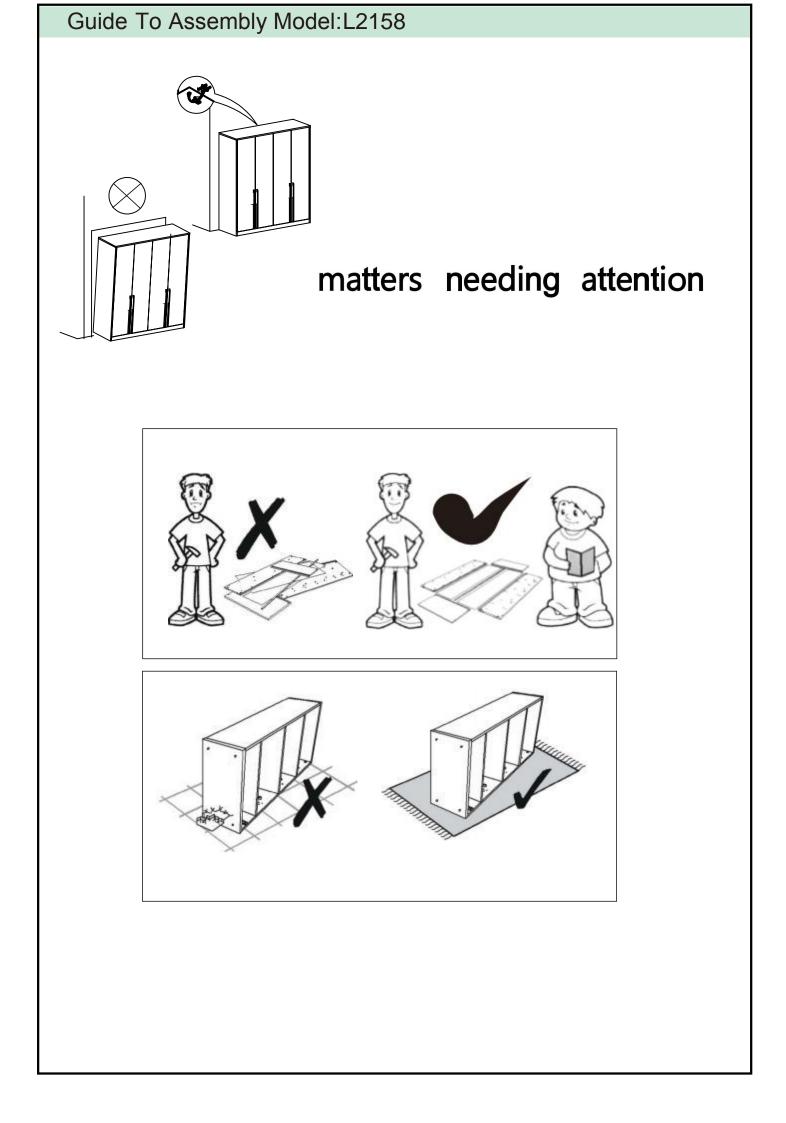

6. Keep children and animals away from the work area, small parts could cause choking if swallowed.

4. For the protection of your furniture, particularly items of high gloss finish, we recommend that the product is placed on a protected surface during assembly to prevent any damage.

5. During assembly please take care not to over-tighten any fittings, as this may damage the product.