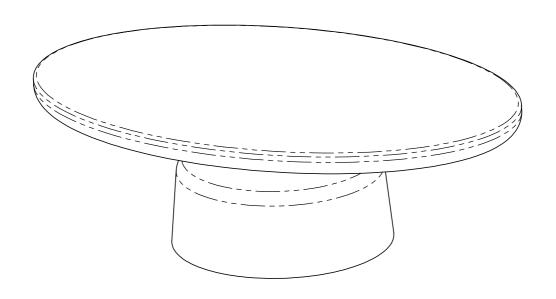

# Coffee Table

# Guide To Assembly Model:L1842

matters needing attention

H129

Flat-head inner hexagon screws

**MS\*25** 

**4PCS** 

H 511

M8\*18 Flat gasket

**4PCS** 

**Њ106** 

L-shaped wrench 5#

1PCS

| Panel List |            |     |     |            |     |
|------------|------------|-----|-----|------------|-----|
| NO.        | Panel Name | PCS | NO. | Panel Name | PCS |
| B01        | Table top  | 1   |     |            |     |
| B02        | Table base | 1   |     |            |     |
|            |            |     |     |            |     |
|            |            |     |     |            |     |
|            |            |     |     |            |     |
|            |            |     |     |            |     |
|            |            |     |     |            |     |