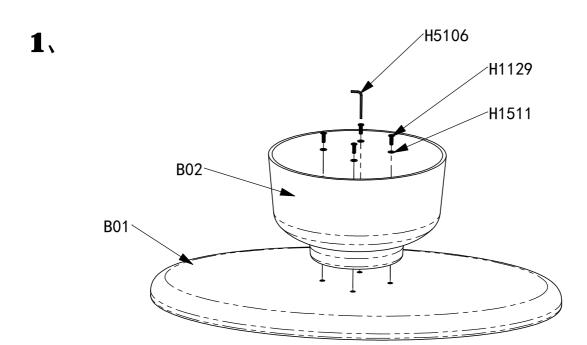

# Guide To Assembly Model:L1842

matters needing attention

H129

Flat-head inner hexagon screws

**MS\*25** 

**4PCS** 

H 511

M8\*18 Flat gasket

**4PCS** 

**Њ106** 

L-shaped wrench 5#

1PCS

| Panel List |            |     |     |            |     |
|------------|------------|-----|-----|------------|-----|
| NO.        | Panel Name | PCS | NO. | Panel Name | PCS |
| B01        | Table top  | 1   |     |            |     |
| B02        | Table base | 1   |     |            |     |
|            |            |     |     |            |     |
|            |            |     |     |            |     |
|            |            |     |     |            |     |
|            |            |     |     |            |     |
|            |            |     |     |            |     |