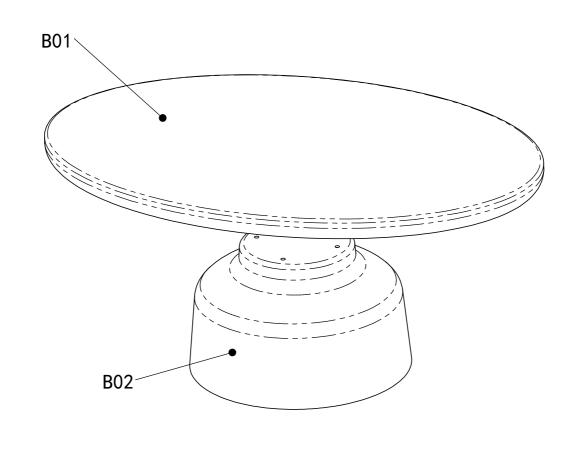

**4PCS** 

**Њ106** 

L-shaped wrench 5#

1PCS

| Panel List |            |     |     |            |     |
|------------|------------|-----|-----|------------|-----|
| NO.        | Panel Name | PCS | NO. | Panel Name | PCS |
| B01        | Table top  | 1   |     |            |     |
| B02        | Table base | 1   |     |            |     |
|            |            |     |     |            |     |
|            |            |     |     |            |     |
|            |            |     |     |            |     |
|            |            |     |     |            |     |
|            |            |     |     |            |     |