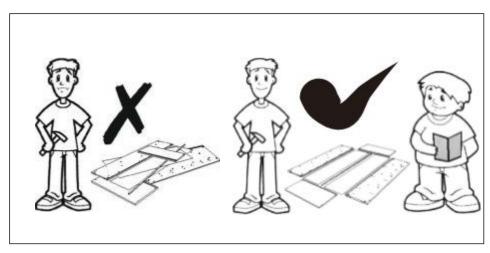

#### **TOP TIPS BEFORE YOU START!**

- 1. Please check that all parts & hardware are present before you start the assembly of your furniture. Do not destroy any of the packaging until your are certain that you have all the necessary parts for assembly.
- 2. For ease and speed of assembly, we recommend that before you commence each step of the assembly, please identify all the parts required for that step.
- 3. We recommend that where possible, all items are assembled near to the area in which they will be placed in use, to avoid moving the product unnecessarily once assembled.
- 4. For the protection of your furniture, particularly items of high gloss finish, we recommend that the product is placed on a protected surface during assembly to prevent any damage.
- 5. During assembly please take care not to over-tighten any fittings, as this may damage the product.
- 6. Keep children and animals away from the work area, small parts could cause choking if swallowed.