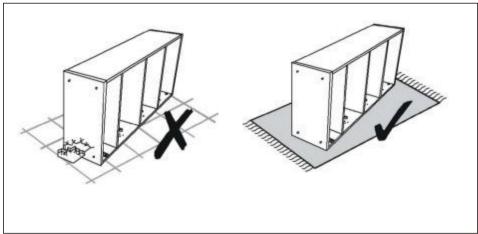

#### **TOP TIPS BEFORE YOU START!**

- 1. Please check that all parts & hardware are present before you start the assembly of your furniture. Do not destroy any of the packaging until your are certain that you have all the necessary parts for assembly.
- 2. For ease and speed of assembly, we recommend that before you commence each step of the assembly, please identify all the parts required for that step.
- 3. We recommend that where possible, all items are assembled near to the area in which they will be placed in use, to avoid moving the product unnecessarily once assembled.
- 4. For the protection of your furniture, particularly items of high gloss finish, we recommend that the product is placed on a protected surface during assembly to prevent any damage.
- 5. During assembly please take care not to over-tighten any fittings, as this may damage the product.
- 6. Keep children and animals away from the work area, small parts could cause choking if swallowed.