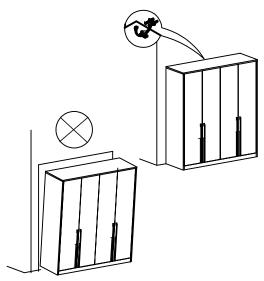

#### **TOP TIPS BEFORE YOU START!**

- 1. Please check that all parts & hardware are present before you start the assembly of your furniture. Do not destroy any of the packaging until your are certain that you have all the necessary parts for assembly.
- 2. For ease and speed of assembly, we recommend that before you commence each step of the assembly, please identify all the parts required for that step.
- 3. We recommend that where possible, all items are assembled near to the area in which they will be placed in use, to avoid moving the product unnecessarily once assembled.
- 4. For the protection of your furniture, particularly items of high gloss finish, we recommend that the product is placed on a protected surface during assembly to prevent any damage.
- 5. During assembly please take care not to over-tighten any fittings, as this may damage the product.
- 6. Keep children and animals away from the work area, small parts could cause choking if swallowed.