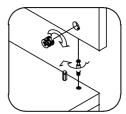

# Guide To Assembly Model:L1842

matters needing attention

H129

Flat-head inner hexagon screws

**MS\*25** 

**4PCS** 

H 511

M8\*18 Flat gasket

**4PCS** 

**Њ106** 

L-shaped wrench 5#

1PCS

| Panel List |            |     |     |            |     |
|------------|------------|-----|-----|------------|-----|
| NO.        | Panel Name | PCS | NO. | Panel Name | PCS |
| B01        | Table top  | 1   |     |            |     |
| B02        | Table base | 1   |     |            |     |
|            |            |     |     |            |     |
|            |            |     |     |            |     |
|            |            |     |     |            |     |
|            |            |     |     |            |     |
|            |            |     |     |            |     |