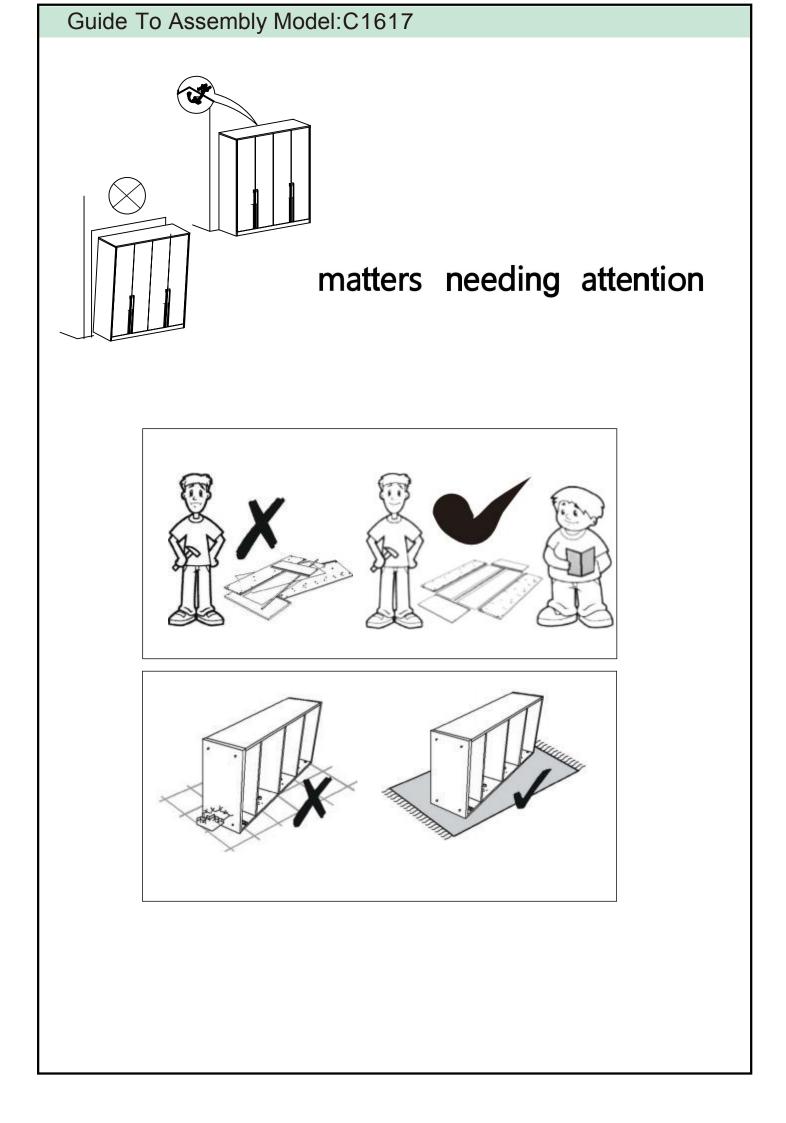

#### **TOP TIPS BEFORE YOU START!**

1. Please check that all parts & hardware are present before you start the assembly of your furniture. Do not destroy any of the packaging until your are certain that you have all the necessary parts for assembly.

2. For ease and speed of assembly, we recommend that before you commence each step of the assembly, please identify all the parts required for that step.

3. We recommend that where possible, all items are assembled near to the area in which they will be placed in use, to avoid moving the product unnecessarily once assembled.

4. For the protection of your furniture, particularly items of high gloss finish, we recommend that the product is placed on a protected surface during assembly to prevent any damage.

5. During assembly please take care not to over-tighten any fittings, as this may damage the product.

6. Keep children and animals away from the work area, small parts could cause choking if swallowed.