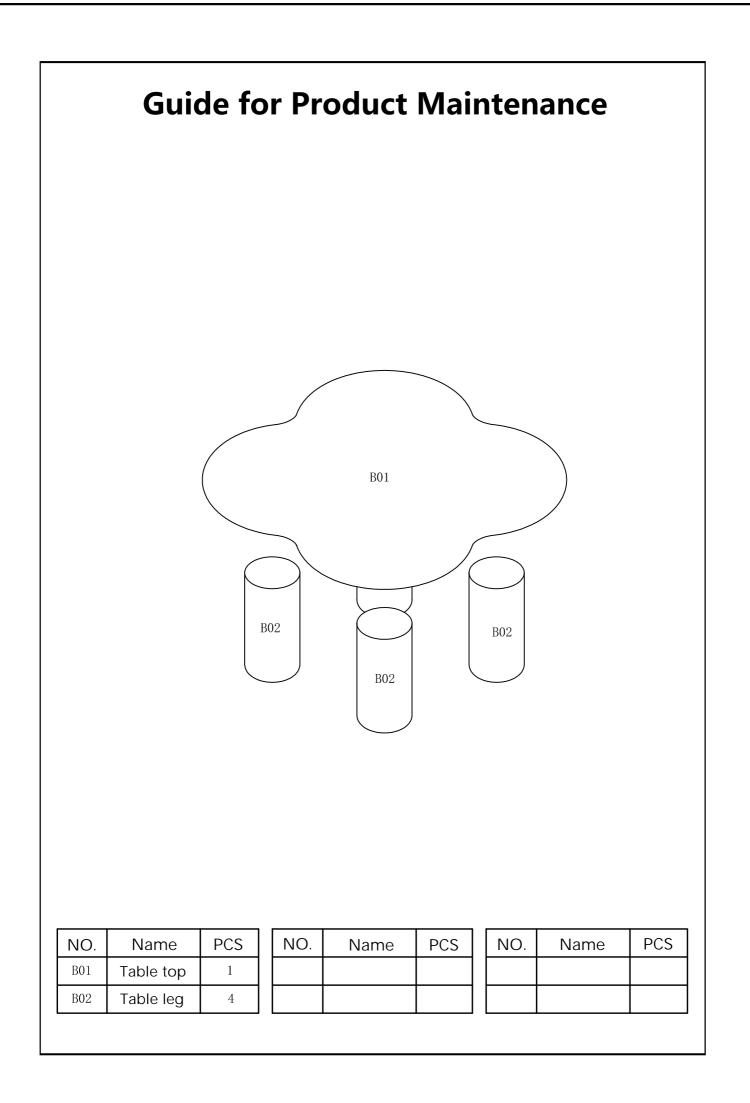

possible, all items are assembled near to the area in which they will be placed in use, to avoid moving the product unnecessarily once assembled.

4. For the protection of your furniture, particularly items of high gloss finish, we recommend that the product is placed on a protected surface during assembly to prevent any damage.

5. During assembly please take care not to over-tighten any fittings, as this may damage the product.

6. Keep children and animals away from the work area, small parts could cause choking if swallowed.

#### **Tools Required For Assembly**



DO NOT USE POWER TOOLS TO ASSEMBLE THIS PRODUCT. USE OF POWER TOOLS WILL INVALIDATE ANY CLAIM AND MAY DAMAGE THIS PRODUCT MAKING IT UNSAFE.

Self-provided general tool diagram:







Rubber Hammer



Tape Measure