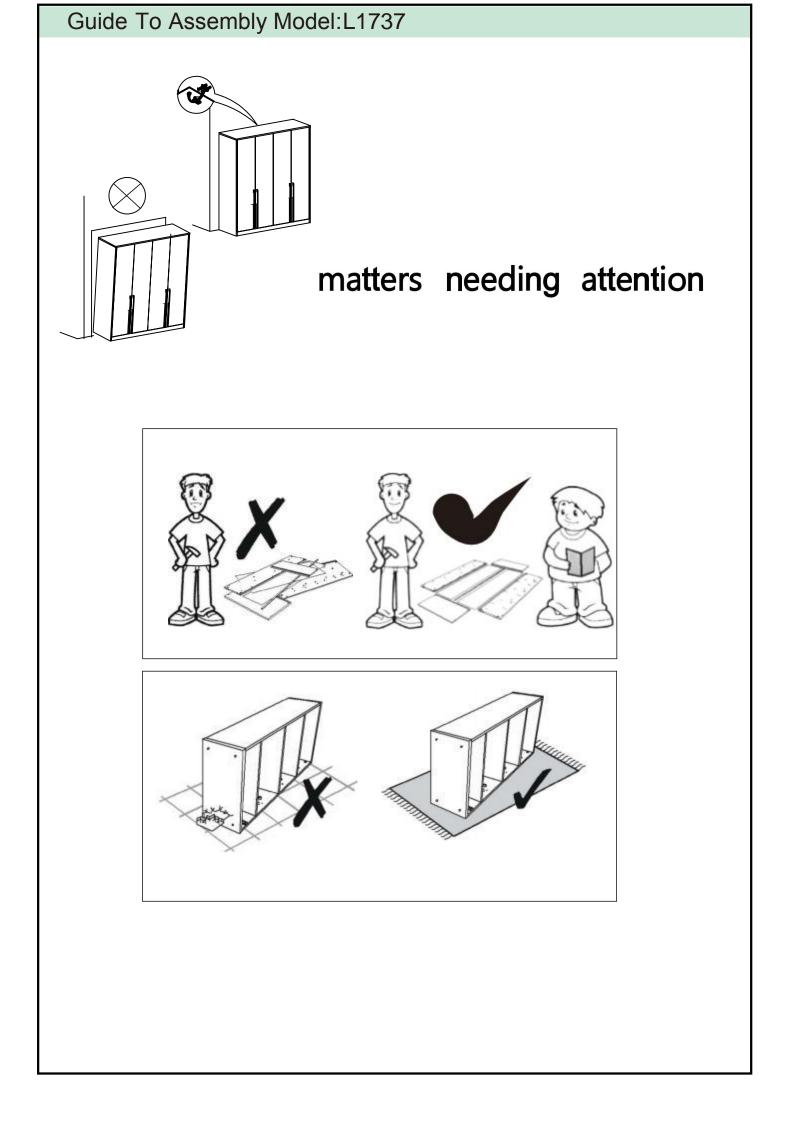

4. For the protection of your furniture, particularly items of high gloss finish, we recommend that the product is placed on a protected surface during assembly to prevent any damage.

5. During assembly please take care not to over-tighten any fittings, as this may damage the product.

6. Keep children and animals away from the work area, small parts could cause choking if swallowed.