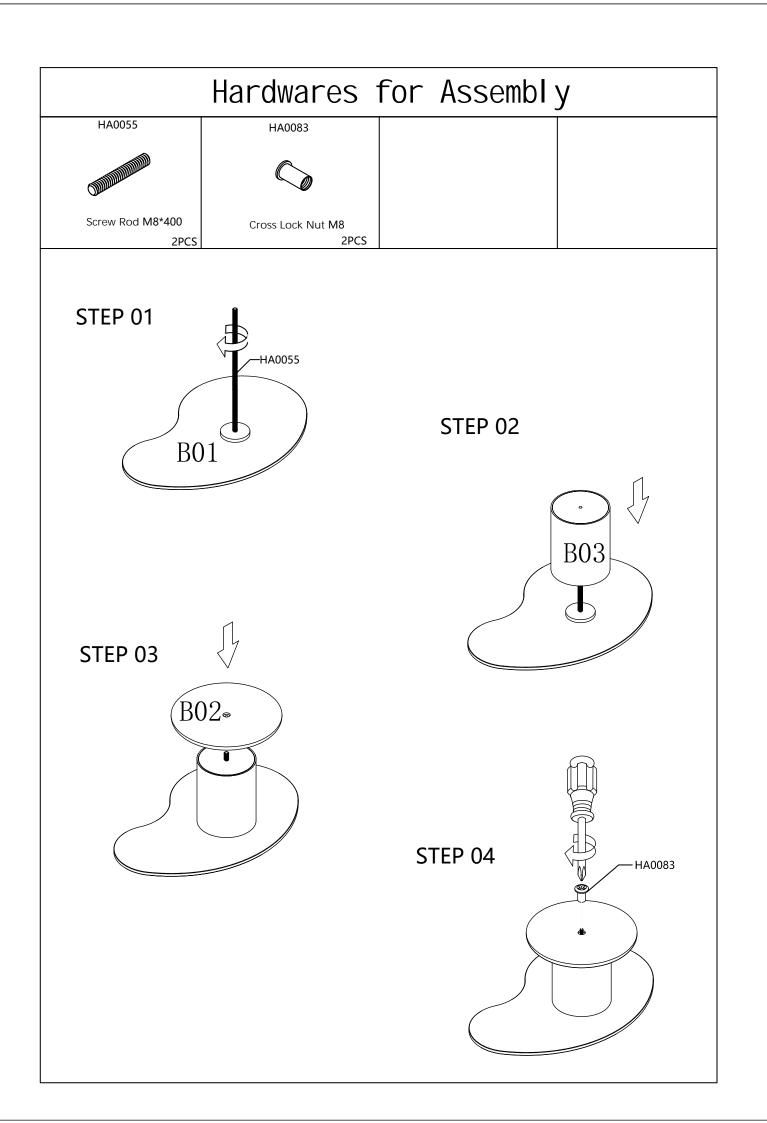

## **TOP TIPS BEFORE YOU START!**

1. Please check that all parts & hardware are present before you start the assembly of your furniture. Do not destroy any of the packaging until your are certain that you have all the necessary parts for assembly.

2. For ease and speed of assembly, we recommend that before you commence each step of the assembly, please identify all the parts required for that step.

3. We recommend that where possible, all items are assembled near to the area in which they will be placed in use, to avoid moving the product unnecessarily once assembled.

## **Tools Required For Assembly**

DO NOT USE POWER TOOLS TO ASSEMBLE THIS PRODUCT. USE OF POWER TOOLS WILL INVALIDATE ANY CLAIM AND MAY DAMAGE THIS PRODUCT MAKING IT UNSAFE.

Self-provided general tool diagram: