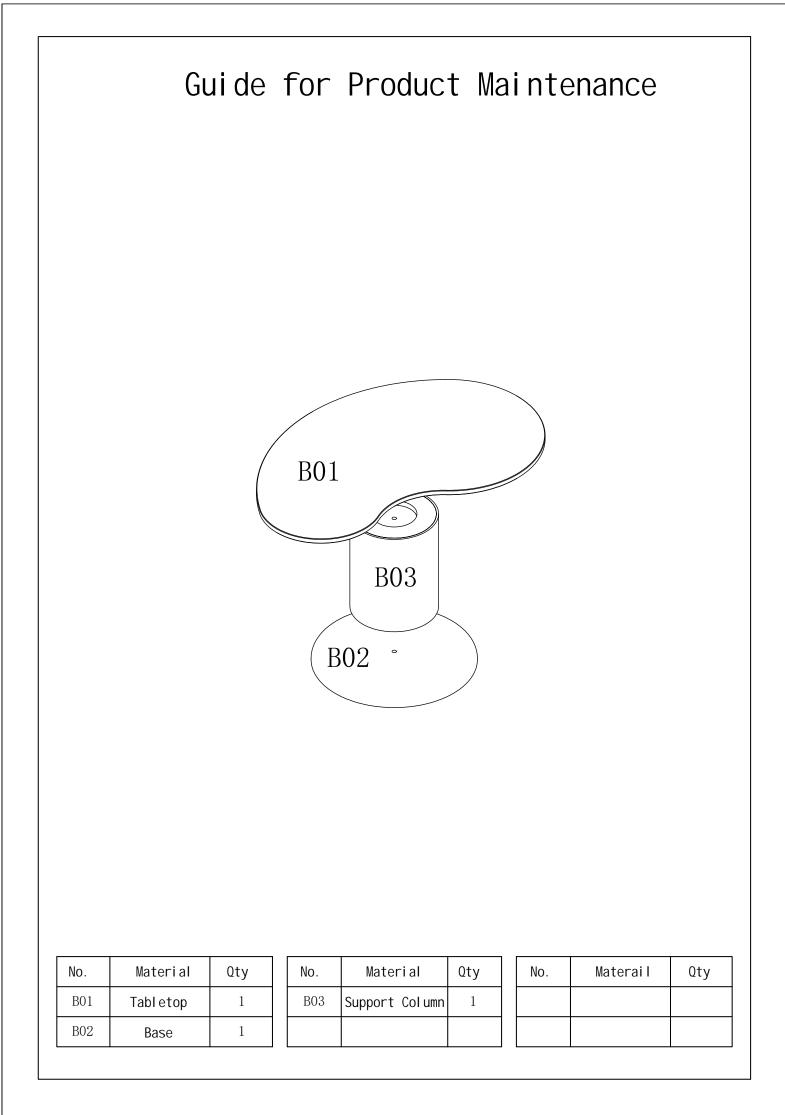

re possible, all items are assembled near to the area in which they will be placed in use, to avoid moving the product unnecessarily once assembled.

4. For the protection of your furniture, particularly items of high gloss finish, we recommend that the product is placed on a protected surface during assembly to prevent any damage.

5. During assembly please take care not to over-tighten any fittings, as this may damage the product.

6. Keep children and animals away from the work area, small parts could cause choking if swallowed.

## **Tools Required For Assembly**



DO NOT USE POWER TOOLS TO ASSEMBLE THIS PRODUCT. USE OF POWER TOOLS WILL INVALIDATE ANY CLAIM AND MAY DAMAGE THIS PRODUCT MAKING IT UNSAFE.

Self-provided general tool diagram:







Rubber Hammer



Tape Measure