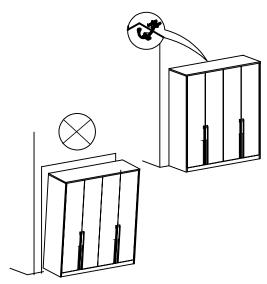

### **TOP TIPS BEFORE YOU START!**

- 1. Please check that all parts & hardware are present before you start the assembly of your furniture. Do not destroy any of the packaging until your are certain that you have all the necessary parts for assembly.
- 2. For ease and speed of assembly, we recommend that before you commence each step of the assembly, please identify all the parts required for that step.
- 3. We recommend that where possible, all items are assembled near to the area in which they will be placed in use, to avoid moving the product unnecessarily once assembled.
- 4. For the protection of your furniture, particularly items of high gloss finish, we recommend that the product is placed on a protected surface during assembly to prevent any damage.
- 5. During assembly please take care not to over-tighten any fittings, as this may damage the product.
- 6. Keep children and animals away from the work area, small parts could cause choking if swallowed.