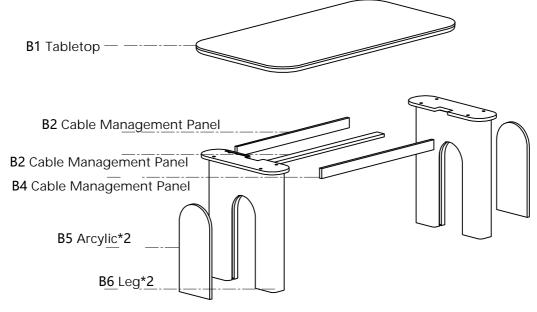

# Guidance for Product Maintenance Bill of Material B1 Tabletop B2 Cable Management Panel B3 Cable Management Panel B4 Cable Management Panel B5 Arcylic\*2 B6 Leg\*2 LED Strip Lights