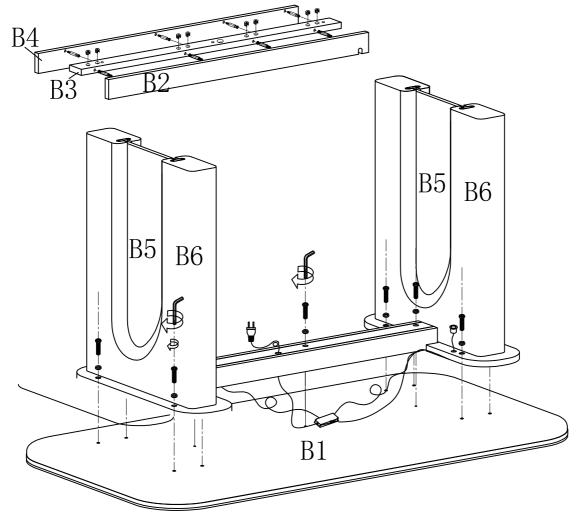

1. Assemble the Cable Management Panel with 3-in-1 Connectors first.

2. Check if there are any foreign objects on the surface of the foam. Place the tabletop facing downwards and align the legs properly. Align the legs with the holes in the tabletop and place them in place, then connect the lamp wires and power cords inside the legs to transformer. Thread the touch switch through the reserved hole and connect it to the transformer. Arrange the wires neatly and attach the cable management box to the top of the lamp assembly. Install the legs and cable management box together using screws. After installation, it is recommended to have at least two people flip the table to avoid scratching the paint.

# Guidance for Product Maintenance Bill of Material B1 Tabletop B2 Cable Management Panel B3 Cable Management Panel B4 Cable Management Panel B5 Arcylic\*2 B6 Leg\*2 LED Strip Lights