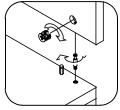

1. Assemble the Cable Management Panel with 3-in-1 Connectors first.

2. Check if there are any foreign objects on the surface of the foam. Place the tabletop facing downwards and align the legs properly. Align the legs with the holes in the tabletop and place them in place, then connect the lamp wires and power cords inside the legs to transformer. Thread the touch switch through the reserved hole and connect it to the transformer. Arrange the wires neatly and attach the cable management box to the top of the lamp assembly. Install the legs and cable management box together using screws. After installation, it is recommended to have at least two people flip the table to avoid scratching the paint.