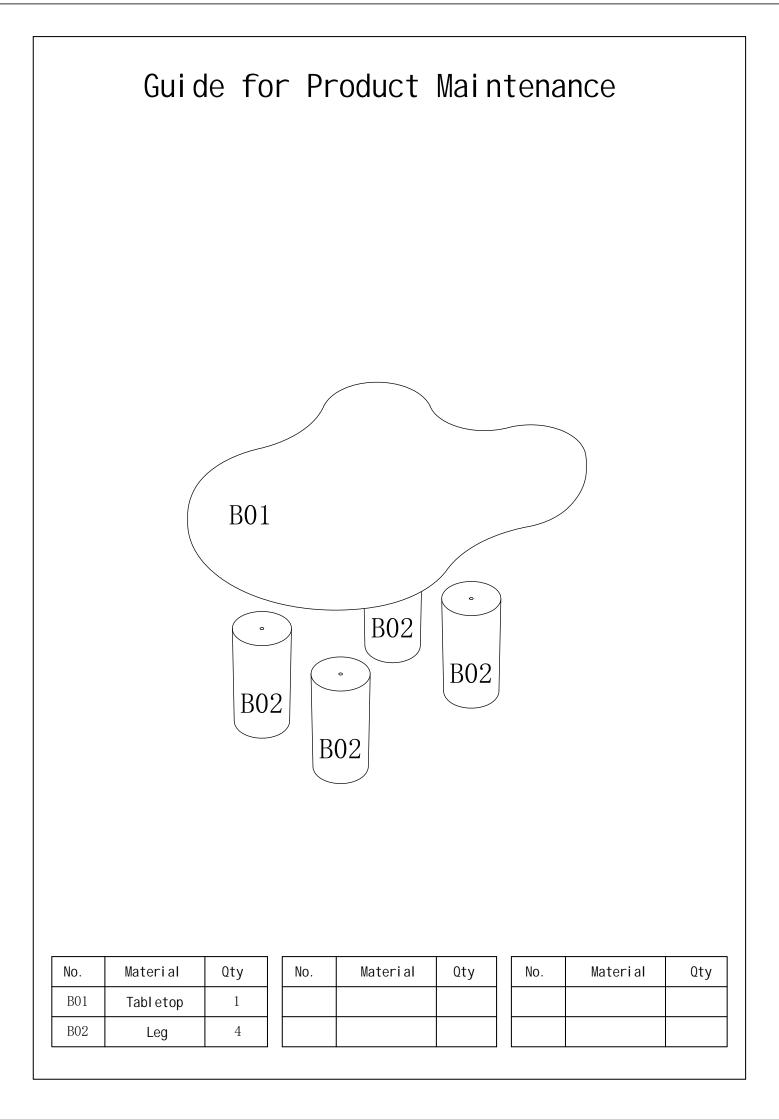

re possible, all items are assembled near to the area in which they will be placed in use, to avoid moving the product unnecessarily once assembled.

4. For the protection of your furniture, particularly items of high gloss finish, we recommend that the product is placed on a protected surface during assembly to prevent any damage.

5. During assembly please take care not to over-tighten any fittings, as this may damage the product.

6. Keep children and animals away from the work area, small parts could cause choking if swallowed.

## **Tools Required For Assembly**



DO NOT USE POWER TOOLS TO ASSEMBLE THIS PRODUCT. USE OF POWER TOOLS WILL INVALIDATE ANY CLAIM AND MAY DAMAGE THIS PRODUCT MAKING IT UNSAFE.

Self-provided general tool diagram:







Rubber Hammer



Tape Measure