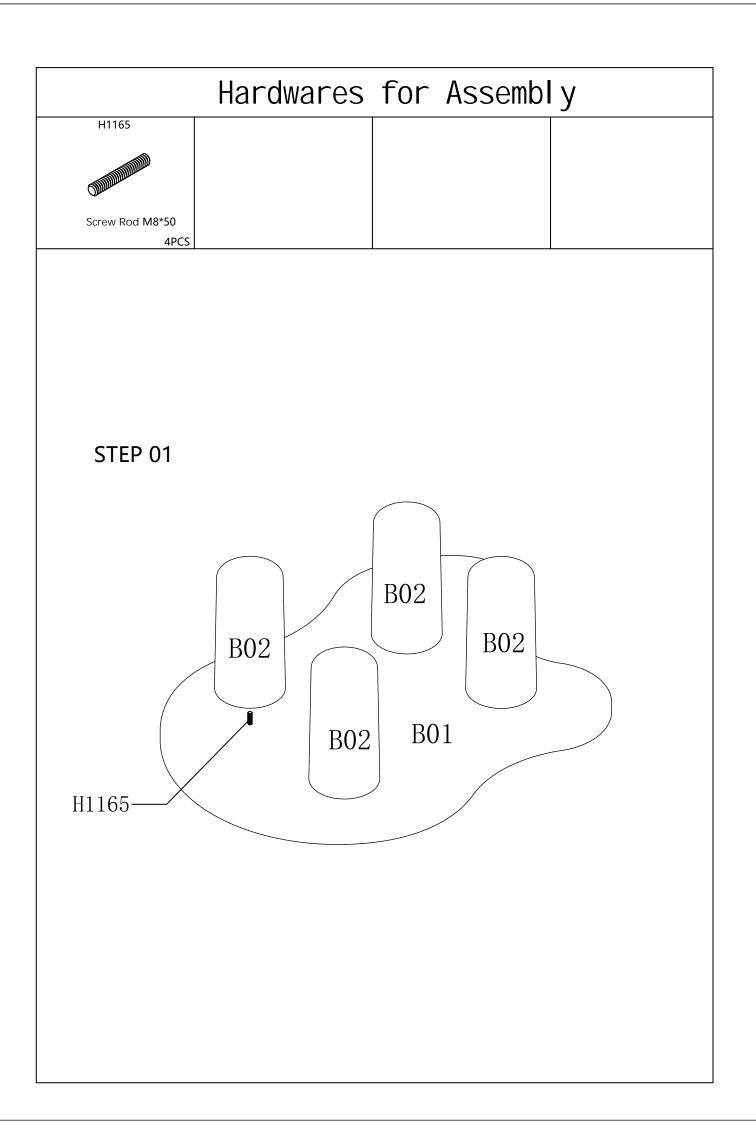

2. For ease and speed of assembly, we recommend that before you commence each step of the assembly, please identify all the parts required for that step.

3. We recommend that where possible, all items are assembled near to the area in which they will be placed in use, to avoid moving the product unnecessarily once assembled.