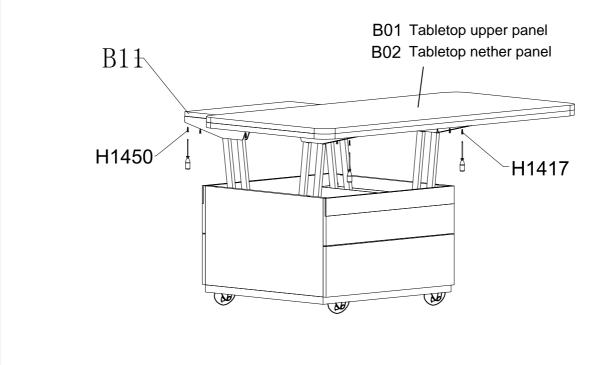

age.
- 5. During assembly please take care not to over-tighten any fittings, as this may damage the product.
- 6. Keep children and animals away from the work area, small parts could cause choking if swallowed.

#### **Tools Required For Assembly**



DO NOT USE POWER TOOLS TO ASSEMBLE THIS PRODUCT. USE OF POWER TOOLS WILL INVALIDATE ANY CLAIM AND MAY DAMAGE THIS PRODUCT MAKING IT UNSAFE.





Self-provided general tool diagram:







MEASURE

Tape Measure



# Guide To Assembly Model: Q1449HW



matters needing attention









### **Hardware List**



Load-bearing universal wheel with brake 4 pcs



M5\*14 Large cap self-tapping screw

44 pcs



H1450

M3.5\*12 Selftapping Screw

H6001(L+R)

4 pcs L560\*W62\*380

1 set

# **Installation Steps**

### STEP 01



# STEP 02



# STEP 03