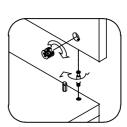

step.
- 3. We recommend that where possible, all items are assembled near to the area in which they will be placed in use, to avoid moving the product unnecessarily once assembled.
- 4. For the protection of your furniture, particularly items of high gloss finish, we recommend that the product is placed on a protected surface during assembly to prevent any damage.
- 5. During assembly please take care not to over-tighten any fittings, as this may damage the product.
- 6. Keep children and animals away from the work area, small parts could cause choking if swallowed.

#### **Tools Required For Assembly**



DO NOT USE POWER TOOLS TO ASSEMBLE THIS PRODUCT. USE OF POWER TOOLS WILL INVALIDATE ANY CLAIM AND MAY DAMAGE THIS PRODUCT MAKING IT UNSAFE.





Self-provided general tool diagram:







MEASURE

Tape Measure



# Guide To Assembly Model: Q1449HW



matters needing attention









### **Hardware List**



Load-bearing universal wheel with brake 4 pcs



M5\*14 Large cap self-tapping screw

44 pcs



H1450

M3.5\*12 Selftapping Screw

H6001(L+R)

4 pcs L560\*W62\*380

1 set

# **Installation Steps**

### STEP 01



# STEP 02



# STEP 03