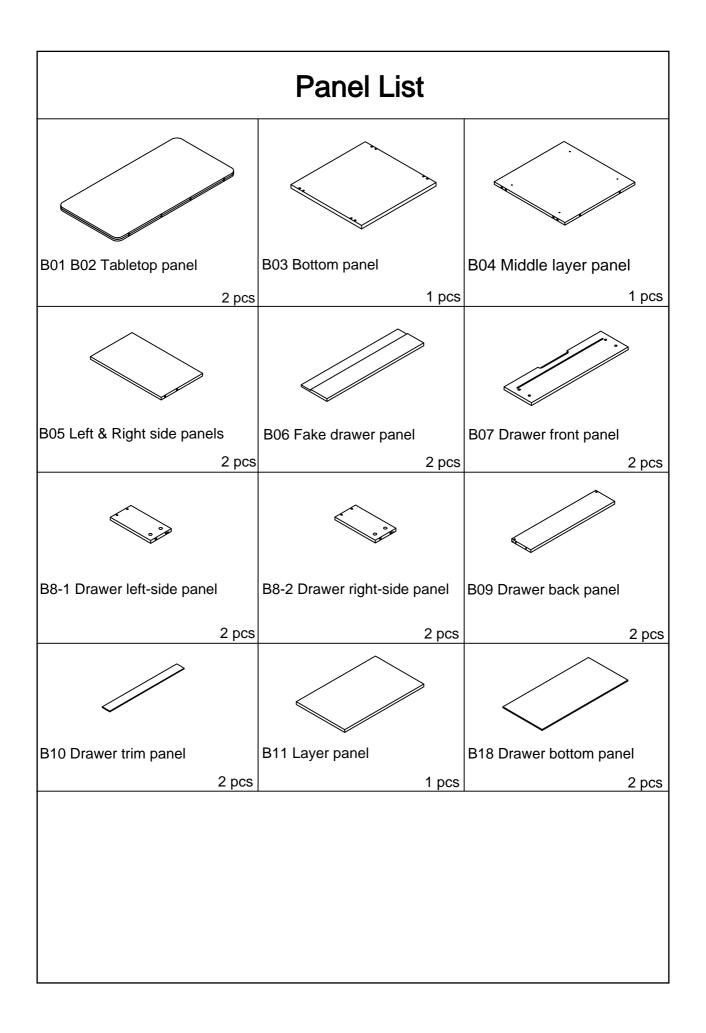

### **Hardware List**

Load-bearing universal wheel with brake 4 pcs

M5\*14 Large cap self-tapping screw

44 pcs

H1450

M3.5\*12 Selftapping Screw

H6001(L+R)

4 pcs L560\*W62\*380