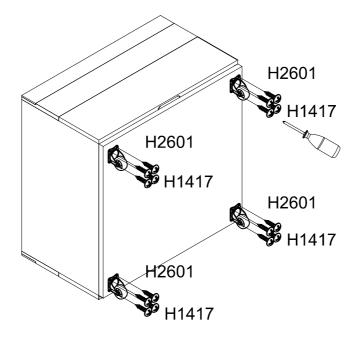

ssembly to prevent any damage.
- 5. During assembly please take care not to over-tighten any fittings, as this may damage the product.
- 6. Keep children and animals away from the work area, small parts could cause choking if swallowed.

#### **Tools Required For Assembly**



DO NOT USE POWER TOOLS TO ASSEMBLE THIS PRODUCT. USE OF POWER TOOLS WILL INVALIDATE ANY CLAIM AND MAY DAMAGE THIS PRODUCT MAKING IT UNSAFE.





Self-provided general tool diagram:







MEASURE

Tape Measure



# Guide To Assembly Model: Q1449HW



matters needing attention









### **Hardware List**



Load-bearing universal wheel with brake 4 pcs



M5\*14 Large cap self-tapping screw

44 pcs



H1450

M3.5\*12 Selftapping Screw

H6001(L+R)

4 pcs L560\*W62\*380

1 set

# **Installation Steps**

### STEP 01



# STEP 02



# STEP 03