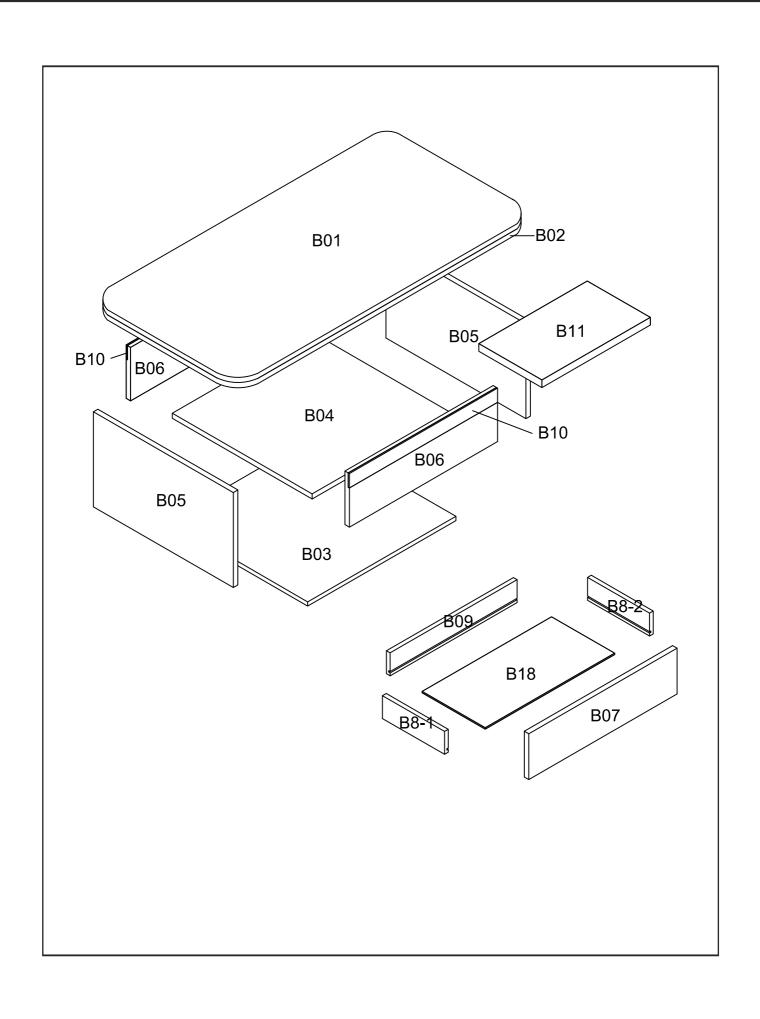

y will be placed in use, to avoid moving the product unnecessarily once assembled.
- 4. For the protection of your furniture, particularly items of high gloss finish, we recommend that the product is placed on a protected surface during assembly to prevent any damage.
- 5. During assembly please take care not to over-tighten any fittings, as this may damage the product.
- 6. Keep children and animals away from the work area, small parts could cause choking if swallowed.

#### **Tools Required For Assembly**



DO NOT USE POWER TOOLS TO ASSEMBLE THIS PRODUCT. USE OF POWER TOOLS WILL INVALIDATE ANY CLAIM AND MAY DAMAGE THIS PRODUCT MAKING IT UNSAFE.





Self-provided general tool diagram:







MEASURE

Tape Measure



# Guide To Assembly Model: Q1449HW



matters needing attention









### **Hardware List**



Load-bearing universal wheel with brake 4 pcs



M5\*14 Large cap self-tapping screw

44 pcs



H1450

M3.5\*12 Selftapping Screw

H6001(L+R)

4 pcs L560\*W62\*380

1 set

# **Installation Steps**

### STEP 01



# STEP 02



# STEP 03