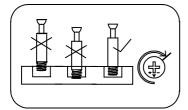

hat where possible, all items are assembled near to the area in which they will be placed in use, to avoid moving the product unnecessarily once assembled.
- 4. For the protection of your furniture, particularly items of high gloss finish, we recommend that the product is placed on a protected surface during assembly to prevent any damage.
- 5. During assembly please take care not to over-tighten any fittings, as this may damage the product.
- 6. Keep children and animals away from the work area, small parts could cause choking if swallowed.

#### **Tools Required For Assembly**



DO NOT USE POWER TOOLS TO ASSEMBLE THIS PRODUCT. USE OF POWER TOOLS WILL INVALIDATE ANY CLAIM AND MAY DAMAGE THIS PRODUCT MAKING IT UNSAFE.





Self-provided general tool diagram:







MEASURE

Tape Measure



# Guide To Assembly Model: Q1449HW



matters needing attention









### **Hardware List**



Load-bearing universal wheel with brake 4 pcs



M5\*14 Large cap self-tapping screw

44 pcs



H1450

M3.5\*12 Selftapping Screw

H6001(L+R)

4 pcs L560\*W62\*380

1 set

# **Installation Steps**

### STEP 01



# STEP 02



# STEP 03