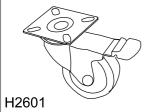

### **Hardware List**

Load-bearing universal wheel with brake 4 pcs

M5\*14 Large cap self-tapping screw

44 pcs

H1450

M3.5\*12 Selftapping Screw

H6001(L+R)

4 pcs L560\*W62\*380