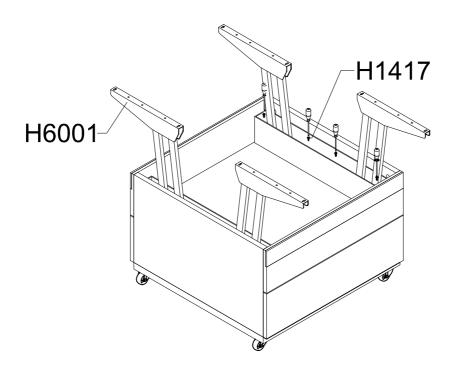

event any damage.
- 5. During assembly please take care not to over-tighten any fittings, as this may damage the product.
- 6. Keep children and animals away from the work area, small parts could cause choking if swallowed.

#### **Tools Required For Assembly**



DO NOT USE POWER TOOLS TO ASSEMBLE THIS PRODUCT. USE OF POWER TOOLS WILL INVALIDATE ANY CLAIM AND MAY DAMAGE THIS PRODUCT MAKING IT UNSAFE.





Self-provided general tool diagram:







MEASURE

Tape Measure



# Guide To Assembly Model: Q1449HW



matters needing attention









### **Hardware List**



Load-bearing universal wheel with brake 4 pcs



M5\*14 Large cap self-tapping screw

44 pcs



H1450

M3.5\*12 Selftapping Screw

H6001(L+R)

4 pcs L560\*W62\*380

1 set

# **Installation Steps**

### STEP 01



# STEP 02



# STEP 03