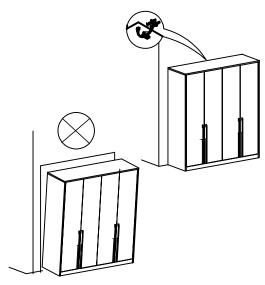

mbled near to the area in which they will be placed in use, to avoid moving the product unnecessarily once assembled.
- 4. For the protection of your furniture, particularly items of high gloss finish, we recommend that the product is placed on a protected surface during assembly to prevent any damage.
- 5. During assembly please take care not to over-tighten any fittings, as this may damage the product.
- 6. Keep children and animals away from the work area, small parts could cause choking if swallowed.

#### **Tools Required For Assembly**



DO NOT USE POWER TOOLS TO ASSEMBLE THIS PRODUCT. USE OF POWER TOOLS WILL INVALIDATE ANY CLAIM AND MAY DAMAGE THIS PRODUCT MAKING IT UNSAFE.





Self-provided general tool diagram:







MEASURE

Tape Measure



# Guide To Assembly Model: Q1449HW



matters needing attention









### **Hardware List**



Load-bearing universal wheel with brake 4 pcs



M5\*14 Large cap self-tapping screw

44 pcs



H1450

M3.5\*12 Selftapping Screw

H6001(L+R)

4 pcs L560\*W62\*380

1 set

# **Installation Steps**

### STEP 01



# STEP 02



# STEP 03