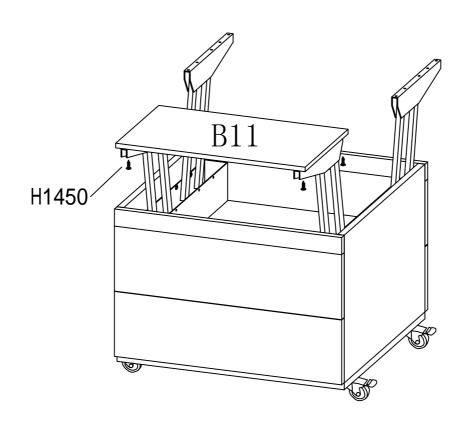

## G520 Coffee Table Panel List

| G520 Stool Panel List |                  |     |             |                 |     |
|-----------------------|------------------|-----|-------------|-----------------|-----|
| NO.                   | Panel Name       | PCS | NO.         | Panel Name      | PCS |
| S13                   | Stool side panel | 2   | S <b>16</b> | Bottom panel    | 1   |
| S14                   | Front&back panel | 2   | S17         | Stool top panel | 1   |

1

S18

Upholstered top panel

1

S15

Bottom pads panel