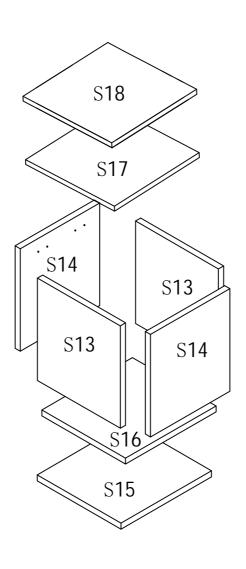

## G520 Coffee Table Panel List

| G520 Stool Panel List |                  |     |             |                 |     |
|-----------------------|------------------|-----|-------------|-----------------|-----|
| NO.                   | Panel Name       | PCS | NO.         | Panel Name      | PCS |
| S13                   | Stool side panel | 2   | S <b>16</b> | Bottom panel    | 1   |
| S14                   | Front&back panel | 2   | S17         | Stool top panel | 1   |

1

S18

Upholstered top panel

1

S15

Bottom pads panel