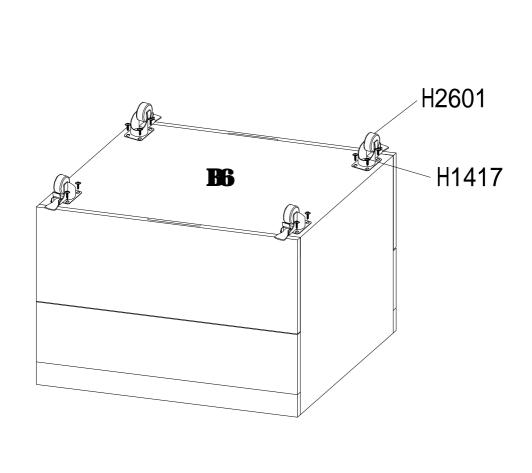

TOOLS TO ASSEMBLE THIS PRODUCT. USE OF POWER TOOLS WILL INVALIDATE ANY CLAIM AND MAY DAMAGE THIS PRODUCT MAKING IT UNSAFE.





Tape Measure

Self-provided general tool diagram:











## Guide To Assembly Model:G520



matters needing attention





## G520 Coffee Table Panel List





| G520 Stool Panel List |                  |     |             |                 |     |
|-----------------------|------------------|-----|-------------|-----------------|-----|
| NO.                   | Panel Name       | PCS | NO.         | Panel Name      | PCS |
| S13                   | Stool side panel | 2   | S <b>16</b> | Bottom panel    | 1   |
| S14                   | Front&back panel | 2   | S17         | Stool top panel | 1   |

1

S18

Upholstered top panel

1

S15

Bottom pads panel