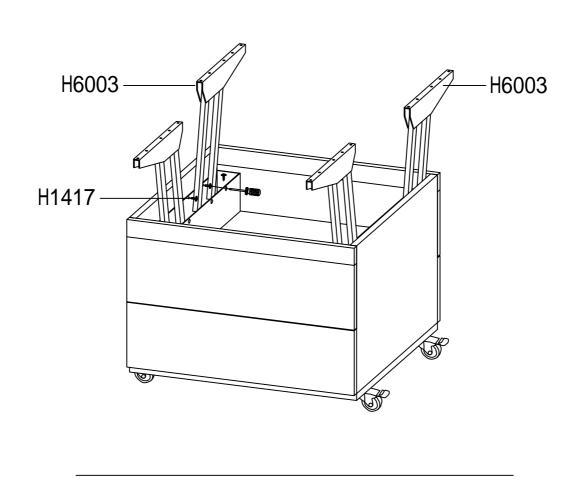

## G520 Coffee Table Panel List

| G520 Stool Panel List |                  |     |             |                 |     |
|-----------------------|------------------|-----|-------------|-----------------|-----|
| NO.                   | Panel Name       | PCS | NO.         | Panel Name      | PCS |
| S13                   | Stool side panel | 2   | S <b>16</b> | Bottom panel    | 1   |
| S14                   | Front&back panel | 2   | S17         | Stool top panel | 1   |

1

S18

Upholstered top panel

1

S15

Bottom pads panel