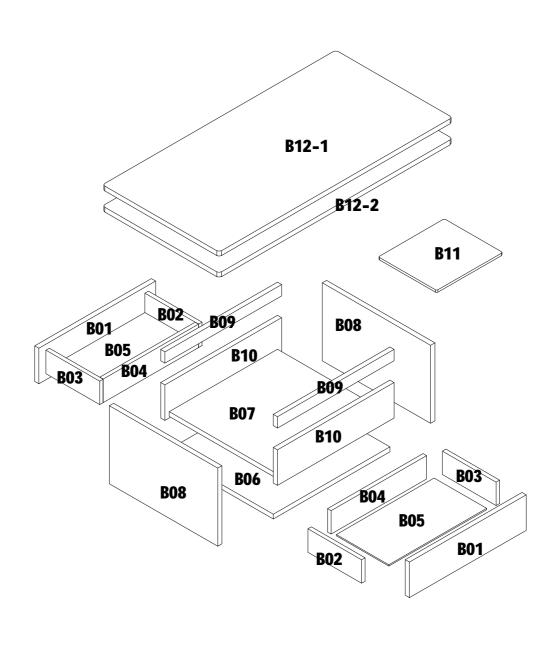

## G520 Coffee Table Panel List

| G520 Stool Panel List |                  |     |             |                 |     |
|-----------------------|------------------|-----|-------------|-----------------|-----|
| NO.                   | Panel Name       | PCS | NO.         | Panel Name      | PCS |
| S13                   | Stool side panel | 2   | S <b>16</b> | Bottom panel    | 1   |
| S14                   | Front&back panel | 2   | S17         | Stool top panel | 1   |

1

S18

Upholstered top panel

1

S15

Bottom pads panel