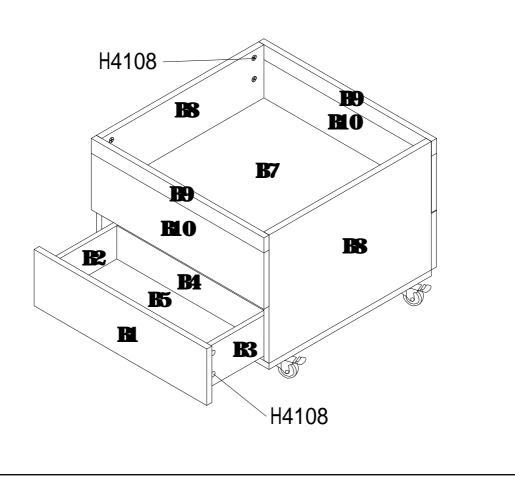

## G520 Coffee Table Panel List

| G520 Stool Panel List |                  |     |             |                 |     |
|-----------------------|------------------|-----|-------------|-----------------|-----|
| NO.                   | Panel Name       | PCS | NO.         | Panel Name      | PCS |
| S13                   | Stool side panel | 2   | S <b>16</b> | Bottom panel    | 1   |
| S14                   | Front&back panel | 2   | S17         | Stool top panel | 1   |

1

S18

Upholstered top panel

1

S15

Bottom pads panel