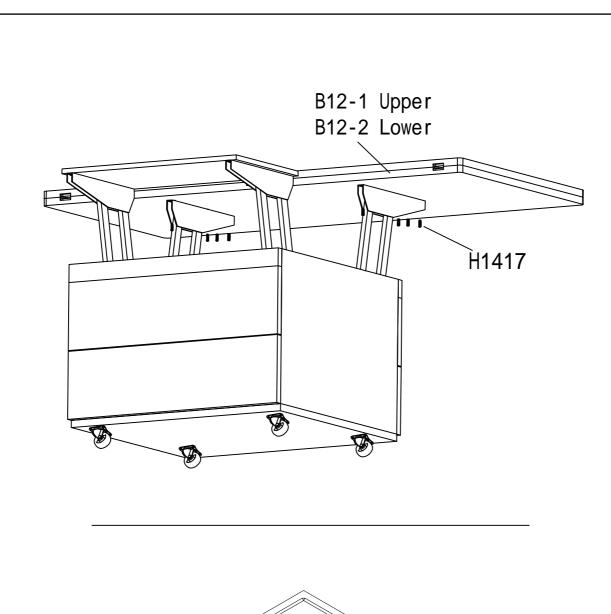

## G520 Coffee Table Panel List

| G520 Stool Panel List |                  |     |             |                 |     |
|-----------------------|------------------|-----|-------------|-----------------|-----|
| NO.                   | Panel Name       | PCS | NO.         | Panel Name      | PCS |
| S13                   | Stool side panel | 2   | S <b>16</b> | Bottom panel    | 1   |
| S14                   | Front&back panel | 2   | S17         | Stool top panel | 1   |

1

S18

Upholstered top panel

1

S15

Bottom pads panel