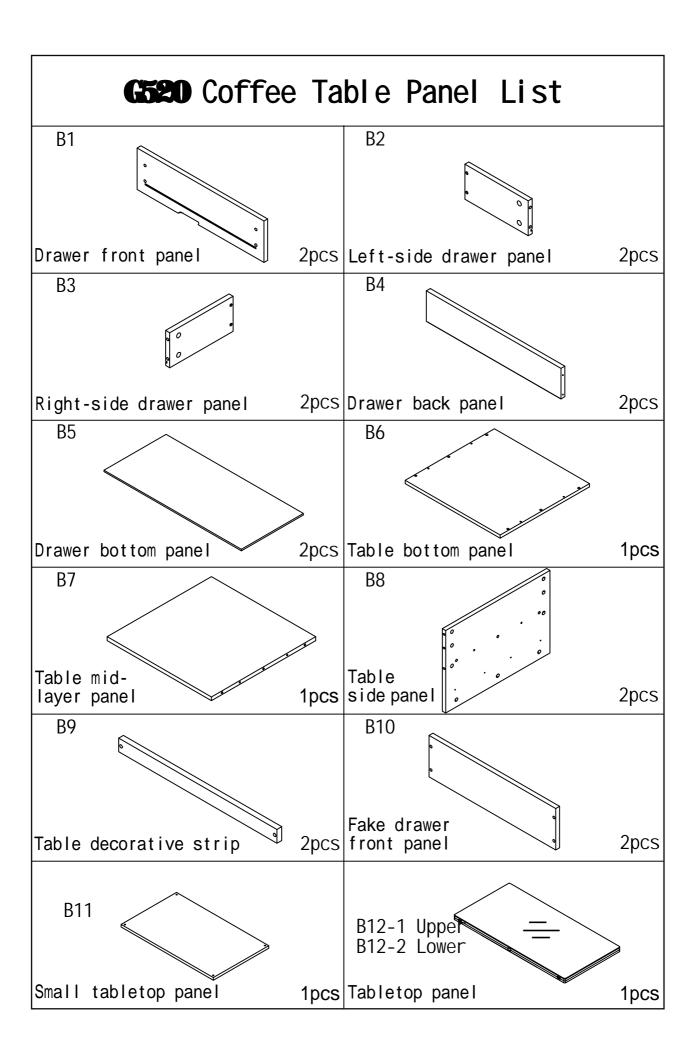

## G520 Coffee Table Panel List

| G520 Stool Panel List |                  |     |             |                 |     |
|-----------------------|------------------|-----|-------------|-----------------|-----|
| NO.                   | Panel Name       | PCS | NO.         | Panel Name      | PCS |
| S13                   | Stool side panel | 2   | S <b>16</b> | Bottom panel    | 1   |
| S14                   | Front&back panel | 2   | S17         | Stool top panel | 1   |