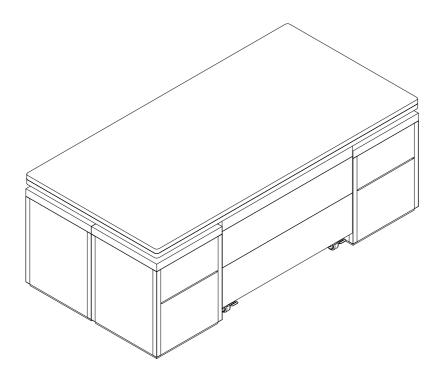

## G520 Coffee Table Panel List

| G520 Stool Panel List |                  |     |             |                 |     |
|-----------------------|------------------|-----|-------------|-----------------|-----|
| NO.                   | Panel Name       | PCS | NO.         | Panel Name      | PCS |
| S13                   | Stool side panel | 2   | S <b>16</b> | Bottom panel    | 1   |
| S14                   | Front&back panel | 2   | S17         | Stool top panel | 1   |

1

S18

Upholstered top panel

1

S15

Bottom pads panel