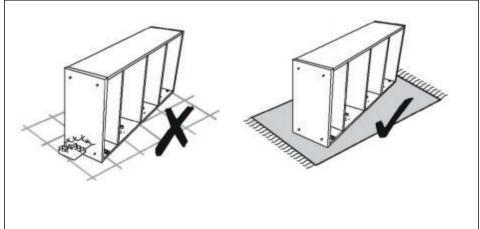

#### **TOP TIPS BEFORE YOU START!**

- 1. Please check that all parts & hardware are present before you start the assembly of your furniture. Do not destroy any of the packaging until your are certain that you have all the necessary parts for assembly.
- 2. For ease and speed of assembly, we recommend that before you commence each step of the assembly, please identify all the parts required for that step.
- 3. We recommend that where possible, all items are assembled near to the area in which they will be placed in use, to avoid moving the product unnecessarily once assembled.
- 4. For the protection of your furniture, particularly items of high gloss finish, we recommend that the product is placed on a protected surface during assembly to prevent any damage.
- 5. During assembly please take care not to over-tighten any fittings, as this may damage the product.
- 6. Keep children and animals away from the work area, small parts could cause choking if swallowed.