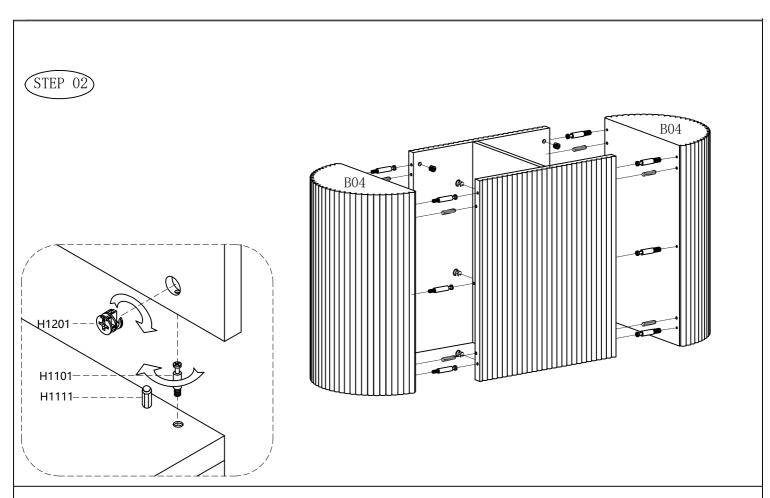

### Installation steps for L5310 dining table

After assembly, pay attention to protecting the product finish when using. Thank you for using our company's products.

List of after-sales accessories for L5310-1.8 meter dining table