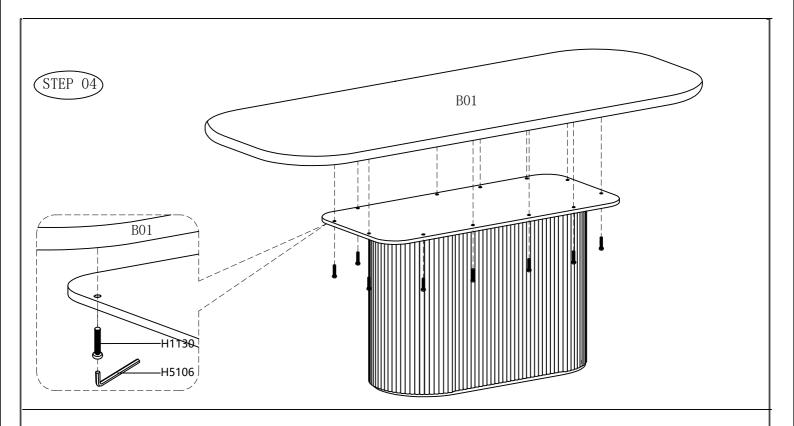

### Installation steps for L5310 dining table

After assembly, pay attention to protecting the product finish when using. Thank you for using our company's products.

List of after-sales accessories for L5310-1.8 meter dining table