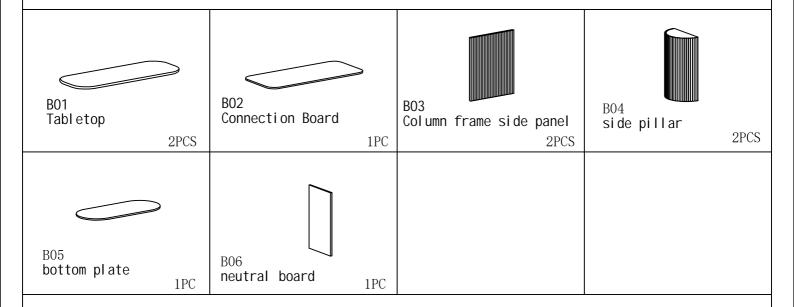

arly items of high gloss finish, we recommend that the product is placed on a protected surface during assembly to prevent any damage.
- 5. During assembly please take care not to over-tighten any fittings, as this may damage the product.
- 6. Keep children and animals away from the work area, small parts could cause choking if swallowed.

### **Tools Required For Assembly**



DO NOT USE POWER TOOLS TO ASSEMBLE THIS PRODUCT. USE OF POWER TOOLS WILL INVALIDATE ANY CLAIM AND MAY DAMAGE THIS PRODUCT MAKING IT UNSAFE.





Self-provided general tool diagram:







Tape Measure





## Guide To Assembly Model: L5310-1.8



matters needing attention





### Hardware List for Installation of L5310-1.8 meter Dining Table



### List of Installation Accessories for L5310-1.8 meter Dining Table



### Installation steps for L5310 dining table













After assembly, pay attention to protecting the product finish when using. Thank you for using our company's products.

List of after-sales accessories for L5310-1.8 meter dining table