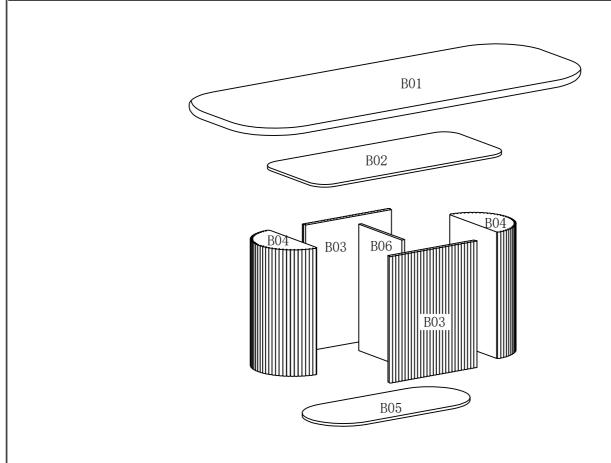

### Installation steps for L5310 dining table

After assembly, pay attention to protecting the product finish when using. Thank you for using our company's products.

List of after-sales accessories for L5310-1.8 meter dining table