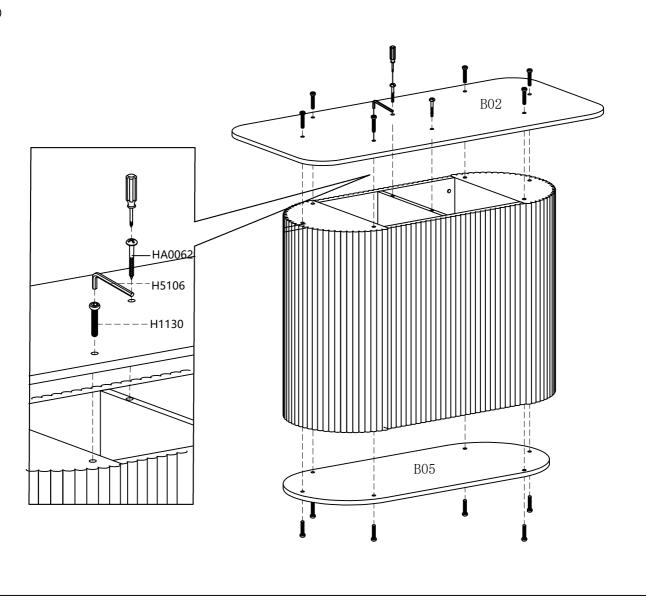

### Installation steps for L5310 dining table

After assembly, pay attention to protecting the product finish when using. Thank you for using our company's products.

List of after-sales accessories for L5310-1.8 meter dining table