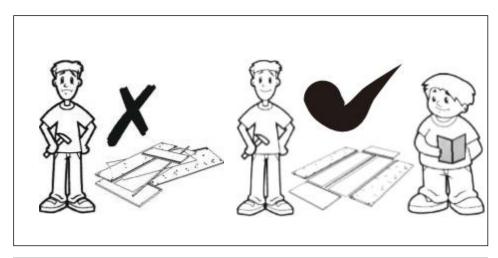

#### **TOP TIPS BEFORE YOU START!**

- 1. Please check that all parts & hardware are present before you start the assembly of your furniture. Do not destroy any of the packaging until your are certain that you have all the necessary parts for assembly.
- 2. For ease and speed of assembly, we recommend that before you commence each step of the assembly, please identify all the parts required for that step.
- 3. We recommend that where possible, all items are assembled near to the area in which they will be placed in use, to avoid moving the product unnecessarily once assembled.
- 4. For the protection of your furniture, particularly items of high gloss finish, we recommend that the product is placed on a protected surface during assembly to prevent any damage.
- 5. During assembly please take care not to over-tighten any fittings, as this may damage the product.
- 6. Keep children and animals away from the work area, small parts could cause choking if swallowed.