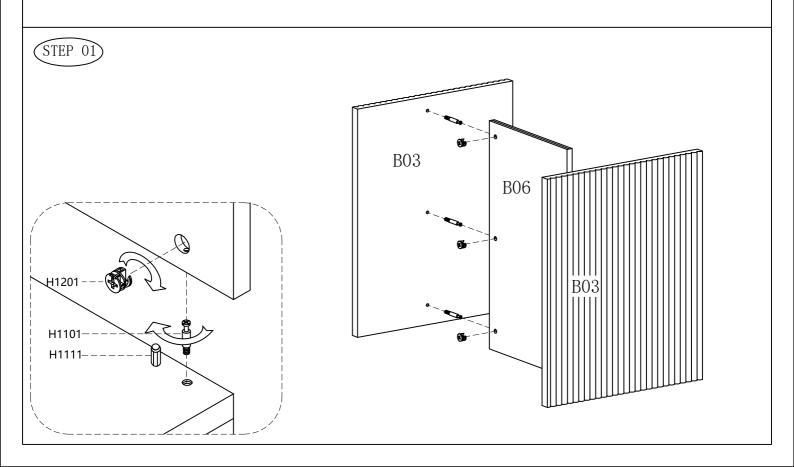

### Installation steps for L5310 dining table

After assembly, pay attention to protecting the product finish when using. Thank you for using our company's products.

List of after-sales accessories for L5310-1.8 meter dining table