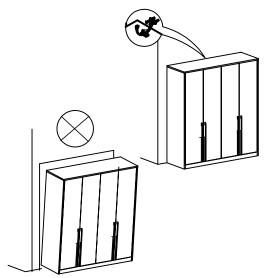

assembled near to the area in which they will be placed in use, to avoid moving the product unnecessarily once assembled.
- 4. For the protection of your furniture, particularly items of high gloss finish, we recommend that the product is placed on a protected surface during assembly to prevent any damage.
- 5. During assembly please take care not to over-tighten any fittings, as this may damage the product.
- 6. Keep children and animals away from the work area, small parts could cause choking if swallowed.

#### **Tools Required For Assembly**



DO NOT USE POWER TOOLS TO ASSEMBLE THIS PRODUCT. USE OF POWER TOOLS WILL INVALIDATE ANY CLAIM AND MAY DAMAGE THIS PRODUCT MAKING IT UNSAFE.





Self-provided general tool diagram:









Tape Measure



## Guide To Assembly Model:L5310-1.6



matters needing attention





#### Hardware List for Installation of L5310-1.6m Dining Table



### Installation steps for L5310-1.6 meter dining table











After assembly, pay attention to protecting the product finish when using it. Thank you for using the company's products.

# List of after-sales accessories for L5310-1.6 meter dining table