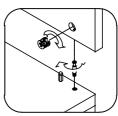

### Installation steps for L5310-1.6 meter dining table

After assembly, pay attention to protecting the product finish when using it. Thank you for using the company's products.