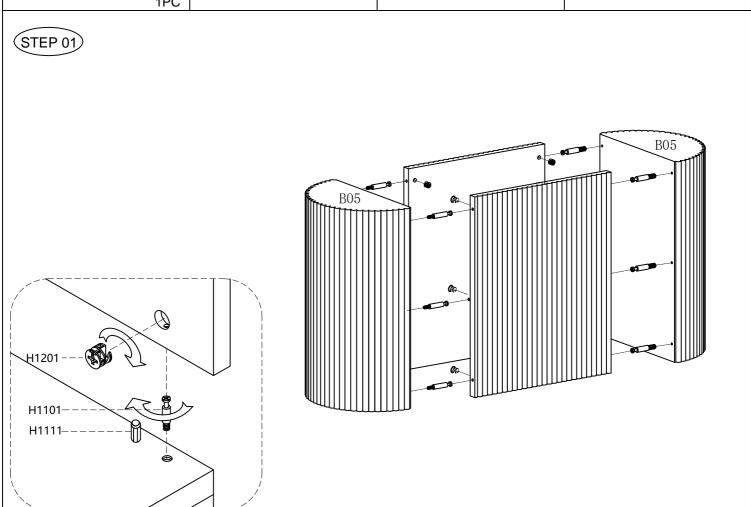

### Installation steps for L5310-1.6 meter dining table

After assembly, pay attention to protecting the product finish when using it. Thank you for using the company's products.