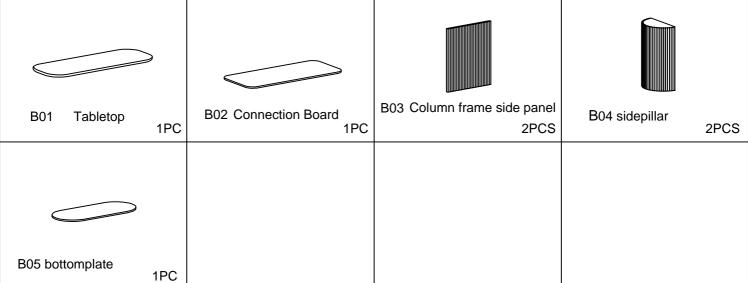

urniture, particularly items of high gloss finish, we recommend that the product is placed on a protected surface during assembly to prevent any damage.
- 5. During assembly please take care not to over-tighten any fittings, as this may damage the product.
- 6. Keep children and animals away from the work area, small parts could cause choking if swallowed.

#### **Tools Required For Assembly**



DO NOT USE POWER TOOLS TO ASSEMBLE THIS PRODUCT. USE OF POWER TOOLS WILL INVALIDATE ANY CLAIM AND MAY DAMAGE THIS PRODUCT MAKING IT UNSAFE.





Self-provided general tool diagram:









Tape Measure



## Guide To Assembly Model:L5310-1.6



matters needing attention





#### Hardware List for Installation of L5310-1.6m Dining Table



### Installation steps for L5310-1.6 meter dining table











After assembly, pay attention to protecting the product finish when using it. Thank you for using the company's products.

# List of after-sales accessories for L5310-1.6 meter dining table