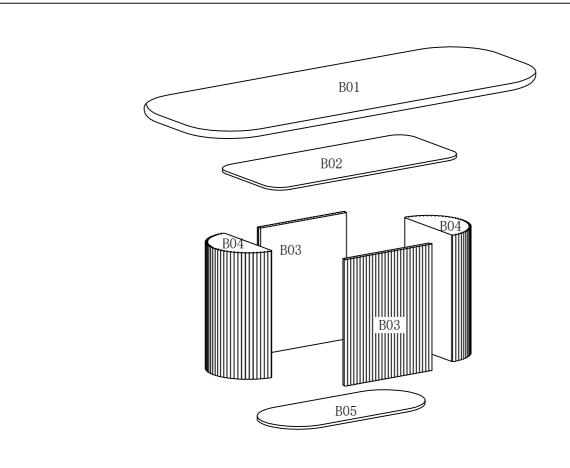

r-tighten any fittings, as this may damage the product.
- 6. Keep children and animals away from the work area, small parts could cause choking if swallowed.

#### **Tools Required For Assembly**



DO NOT USE POWER TOOLS TO ASSEMBLE THIS PRODUCT. USE OF POWER TOOLS WILL INVALIDATE ANY CLAIM AND MAY DAMAGE THIS PRODUCT MAKING IT UNSAFE.





Self-provided general tool diagram:









Tape Measure



## Guide To Assembly Model:L5310-1.6



matters needing attention





#### Hardware List for Installation of L5310-1.6m Dining Table



### Installation steps for L5310-1.6 meter dining table











After assembly, pay attention to protecting the product finish when using it. Thank you for using the company's products.

# List of after-sales accessories for L5310-1.6 meter dining table