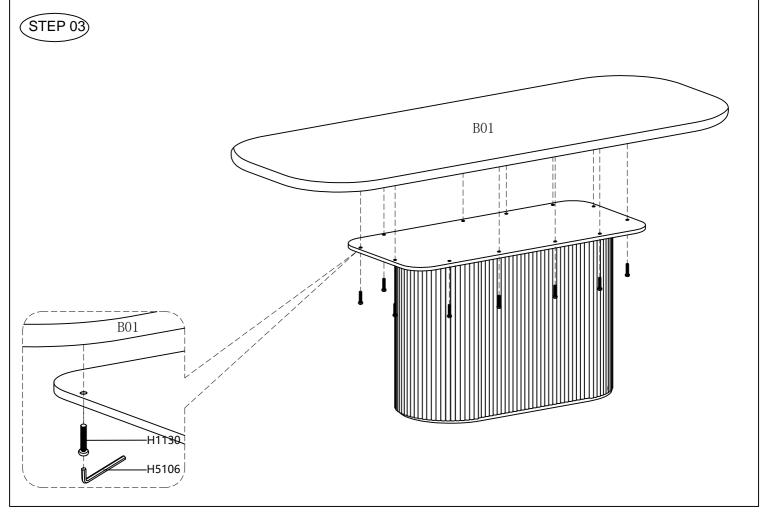

### Installation steps for L5310-1.6 meter dining table

After assembly, pay attention to protecting the product finish when using it. Thank you for using the company's products.