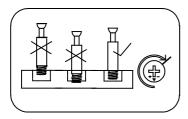

#### **TOP TIPS BEFORE YOU START!**

- 1. Please check that all parts & hardware are present before you start the assembly of your furniture. Do not destroy any of the packaging until your are certain that you have all the necessary parts for assembly.
- 2. For ease and speed of assembly, we recommend that before you commence each step of the assembly, please identify all the parts required for that step.
- 3. We recommend that where possible, all items are assembled near to the area in which they will be placed in use, to avoid moving the product unnecessarily once assembled.
- 4. For the protection of your furniture, particularly items of high gloss finish, we recommend that the product is placed on a protected surface during assembly to prevent any damage.
- 5. During assembly please take care not to over-tighten any fittings, as this may damage the product.
- 6. Keep children and animals away from the work area, small parts could cause choking if swallowed.