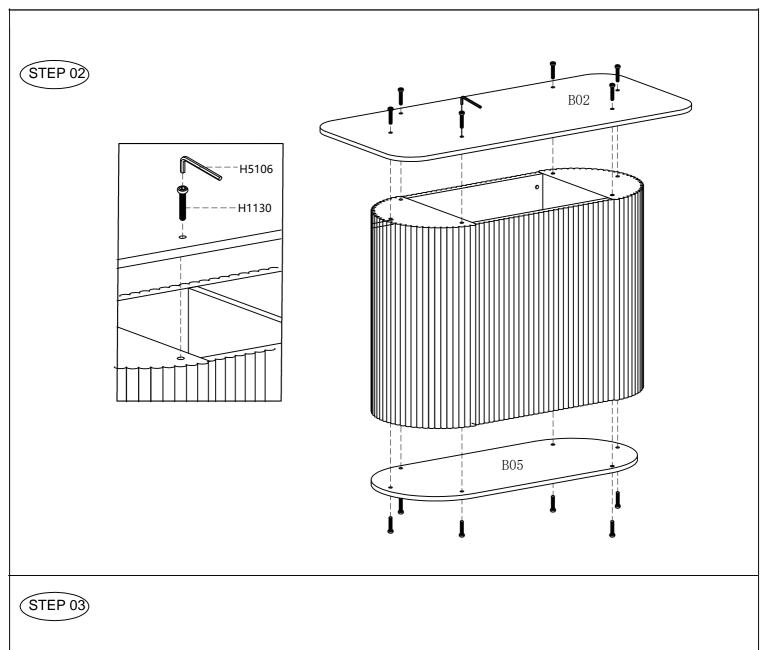

### Installation steps for L5310-1.6 meter dining table

After assembly, pay attention to protecting the product finish when using it. Thank you for using the company's products.