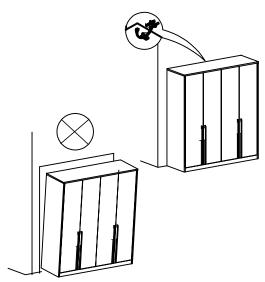

are assembled near to the area in which they will be placed in use, to avoid moving the product unnecessarily once assembled.
- 4. For the protection of your furniture, particularly items of high gloss finish, we recommend that the product is placed on a protected surface during assembly to prevent any damage.
- 5. During assembly please take care not to over-tighten any fittings, as this may damage the product.
- 6. Keep children and animals away from the work area, small parts could cause choking if swallowed.

## **Tools Required For Assembly**



DO NOT USE POWER TOOLS TO ASSEMBLE THIS PRODUCT. USE OF POWER TOOLS WILL INVALIDATE ANY CLAIM AND MAY DAMAGE THIS PRODUCT MAKING IT UNSAFE.





Tape Measure

Self-provided general tool diagram:











# Guide To Assembly Model:L5310-2.2



matters needing attention





# Hardware List for L5310-2.2 meter Dining Table Installation



# List of L5310-2.2 meter dining table installation accessories



# Installation steps for L5310 dining table













After assembly, pay attention to protecting the product finish when using. Thank you for using our company's products.

List of after-sales accessories for L5310-2.2 meter dining table