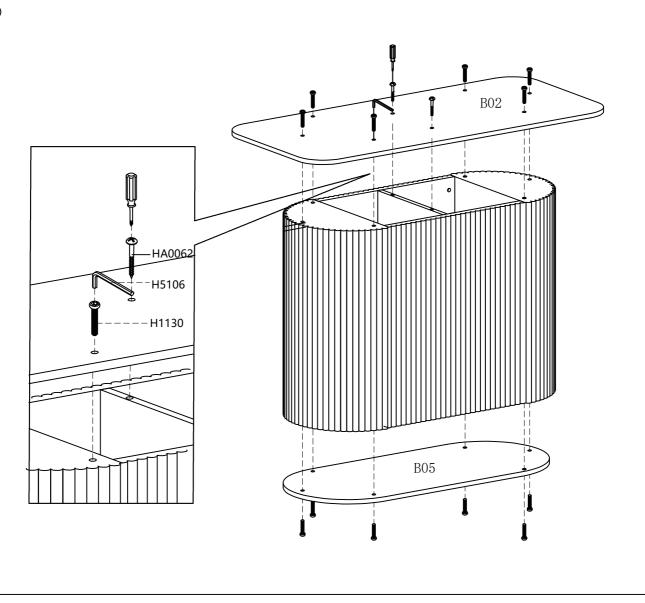

# Installation steps for L5310 dining table

After assembly, pay attention to protecting the product finish when using. Thank you for using our company's products.

List of after-sales accessories for L5310-2.2 meter dining table