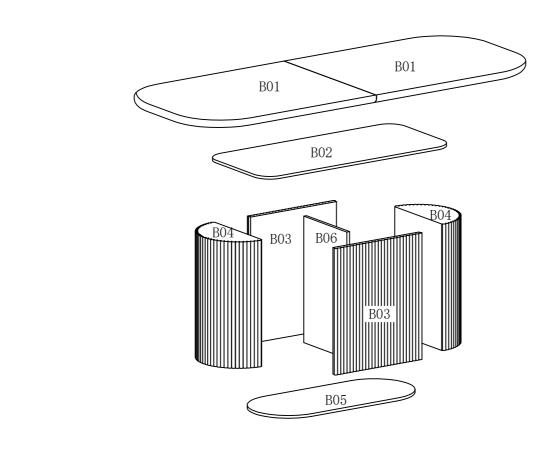

roduct.
- 6. Keep children and animals away from the work area, small parts could cause choking if swallowed.

## **Tools Required For Assembly**



DO NOT USE POWER TOOLS TO ASSEMBLE THIS PRODUCT. USE OF POWER TOOLS WILL INVALIDATE ANY CLAIM AND MAY DAMAGE THIS PRODUCT MAKING IT UNSAFE.





Tape Measure

Self-provided general tool diagram:











# Guide To Assembly Model:L5310-2.2



matters needing attention





# Hardware List for L5310-2.2 meter Dining Table Installation



# List of L5310-2.2 meter dining table installation accessories



# Installation steps for L5310 dining table













After assembly, pay attention to protecting the product finish when using. Thank you for using our company's products.

List of after-sales accessories for L5310-2.2 meter dining table