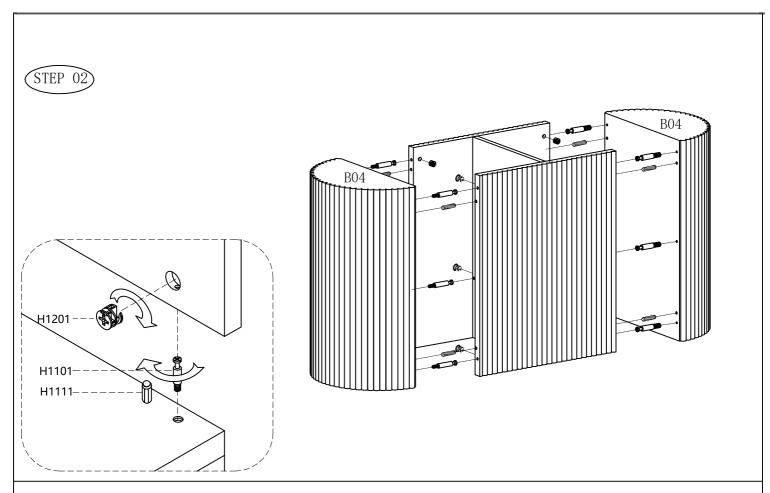

# Installation steps for L5310 dining table

After assembly, pay attention to protecting the product finish when using. Thank you for using our company's products.

List of after-sales accessories for L5310-2.2 meter dining table