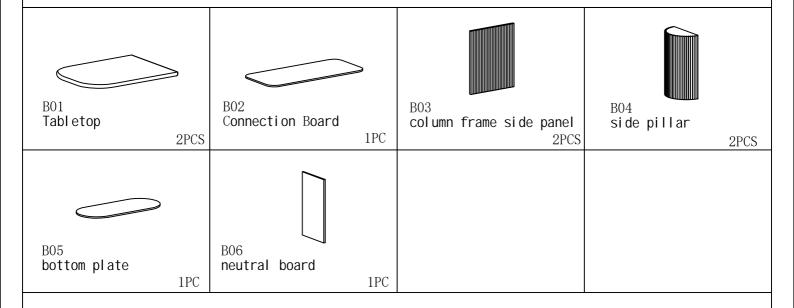

ture, particularly items of high gloss finish, we recommend that the product is placed on a protected surface during assembly to prevent any damage.
- 5. During assembly please take care not to over-tighten any fittings, as this may damage the product.
- 6. Keep children and animals away from the work area, small parts could cause choking if swallowed.

## **Tools Required For Assembly**



DO NOT USE POWER TOOLS TO ASSEMBLE THIS PRODUCT. USE OF POWER TOOLS WILL INVALIDATE ANY CLAIM AND MAY DAMAGE THIS PRODUCT MAKING IT UNSAFE.





Tape Measure

Self-provided general tool diagram:











# Guide To Assembly Model:L5310-2.2



matters needing attention





# Hardware List for L5310-2.2 meter Dining Table Installation



# List of L5310-2.2 meter dining table installation accessories



# Installation steps for L5310 dining table













After assembly, pay attention to protecting the product finish when using. Thank you for using our company's products.

List of after-sales accessories for L5310-2.2 meter dining table