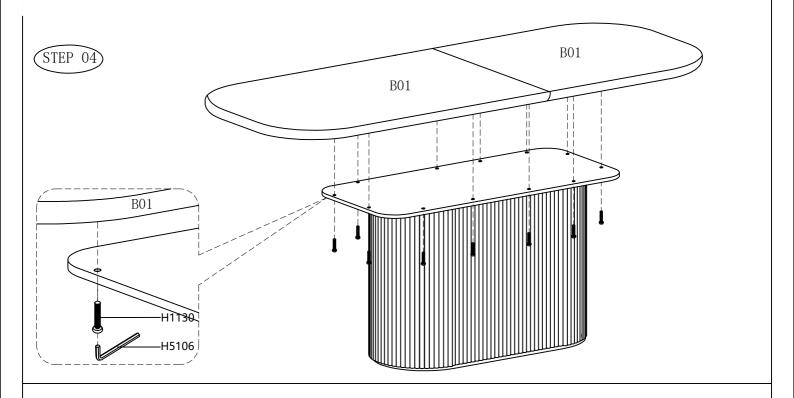

# Installation steps for L5310 dining table

After assembly, pay attention to protecting the product finish when using. Thank you for using our company's products.

List of after-sales accessories for L5310-2.2 meter dining table