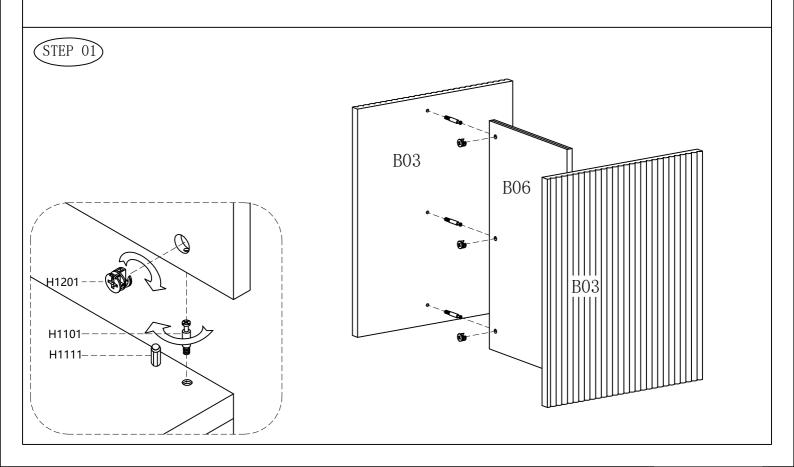

# Installation steps for L5310 dining table

After assembly, pay attention to protecting the product finish when using. Thank you for using our company's products.

List of after-sales accessories for L5310-2.2 meter dining table