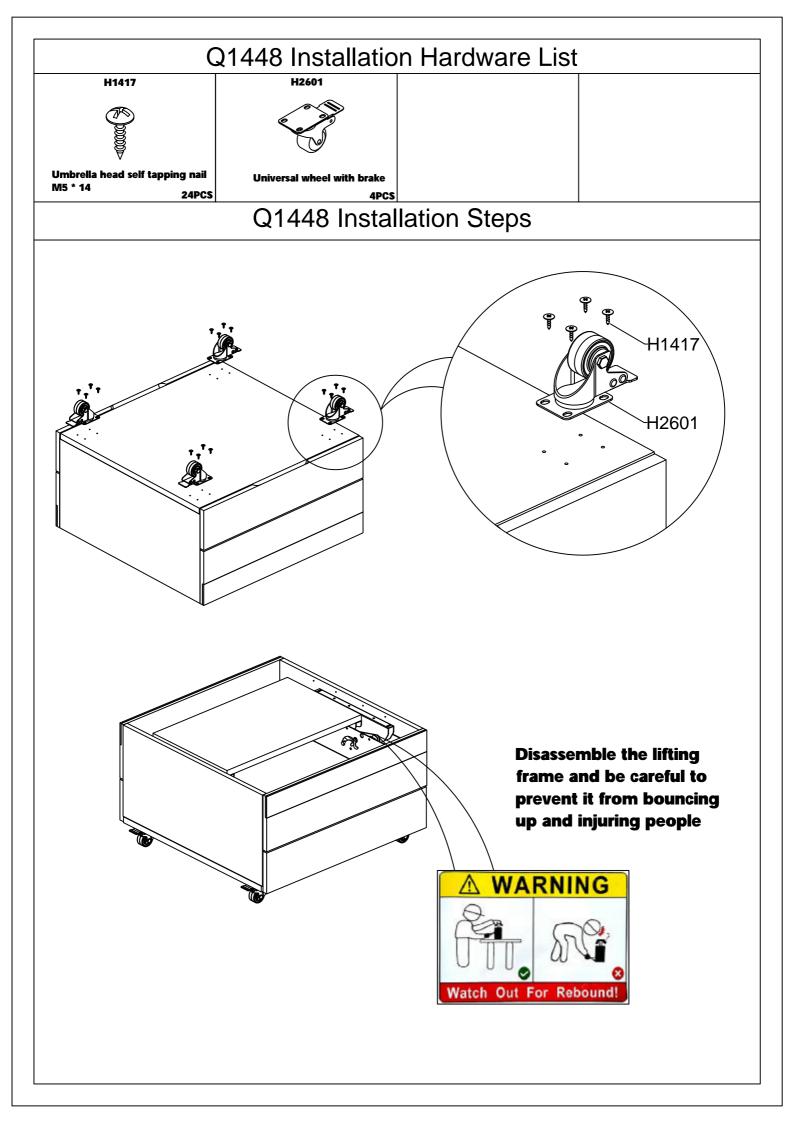

mbled near to the area in which they will be placed in use, to avoid moving the product unnecessarily once assembled.

4. For the protection of your furniture, particularly items of high gloss finish, we recommend that the product is placed on a protected surface during assembly to prevent any damage.

5. During assembly please take care not to over-tighten any fittings, as this may damage the product.

6. Keep children and animals away from the work area, small parts could cause choking if swallowed.

## **Tools Required For Assembly**



DO NOT USE POWER TOOLS TO ASSEMBLE THIS PRODUCT. USE OF POWER TOOLS WILL INVALIDATE ANY CLAIM AND MAY DAMAGE THIS PRODUCT MAKING IT UNSAFE.

Self-provided general tool diagram:







Rubber Hammer



Tape Measure





# Guide To Assembly Model:Q1448









# WE'RE HERE TO HELP how to get in touch with us