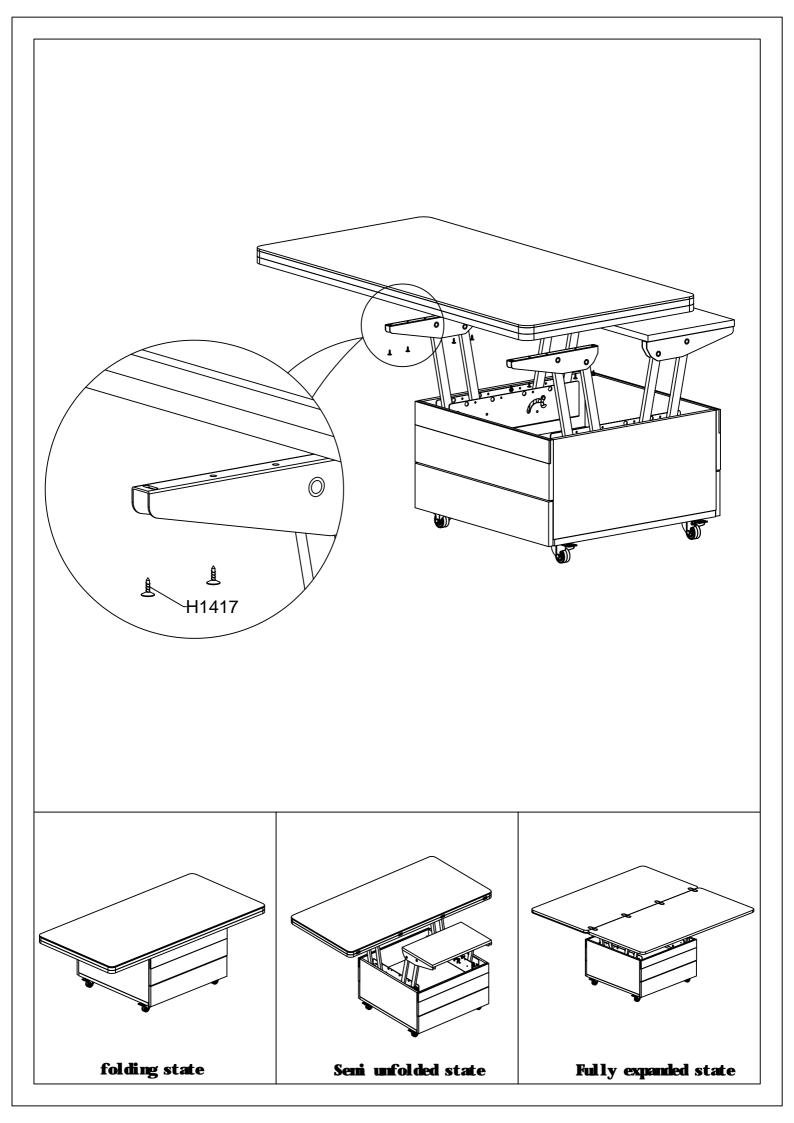

led near to the area in which they will be placed in use, to avoid moving the product unnecessarily once assembled.

4. For the protection of your furniture, particularly items of high gloss finish, we recommend that the product is placed on a protected surface during assembly to prevent any damage.

5. During assembly please take care not to over-tighten any fittings, as this may damage the product.

6. Keep children and animals away from the work area, small parts could cause choking if swallowed.

## **Tools Required For Assembly**



DO NOT USE POWER TOOLS TO ASSEMBLE THIS PRODUCT. USE OF POWER TOOLS WILL INVALIDATE ANY CLAIM AND MAY DAMAGE THIS PRODUCT MAKING IT UNSAFE.

Self-provided general tool diagram:







Rubber Hammer



Tape Measure





# Guide To Assembly Model:Q1448









# WE'RE HERE TO HELP how to get in touch with us