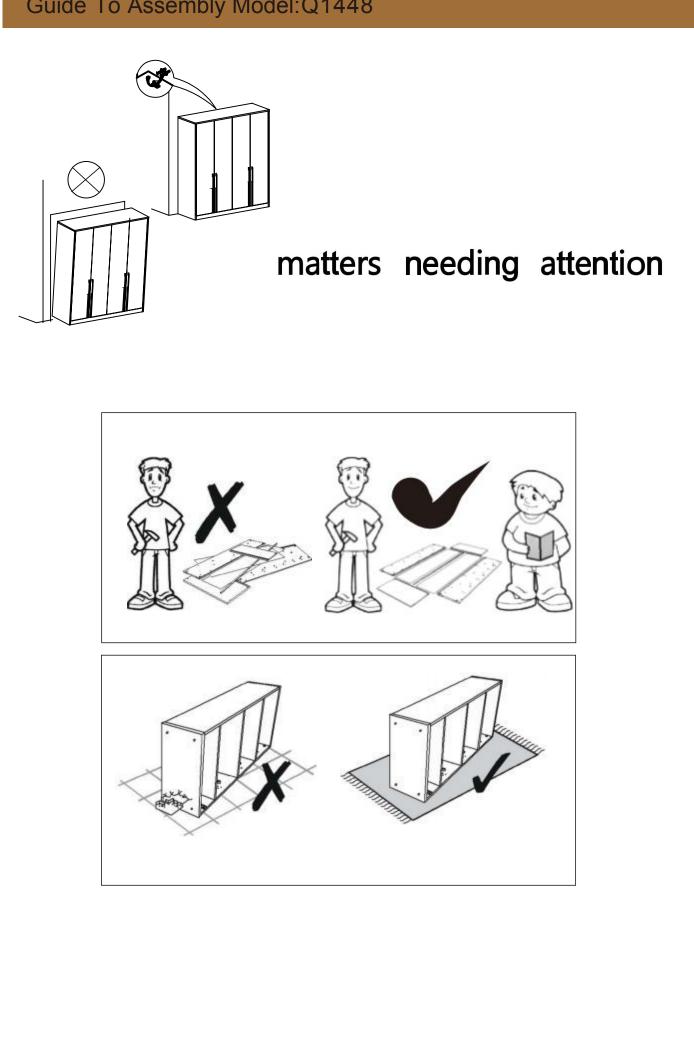

### **TOP TIPS BEFORE YOU START!**

1. Please check that all parts & hardware are present before you start the assembly of your furniture. Do not destroy any of the packaging until your are certain that you have all the necessary parts for assembly.

2. For ease and speed of assembly, we recommend that before you commence each step of the assembly, please identify all the parts required for that step.

3. We recommend that where possible, all items are assembled near to the area in which they will be placed in use, to avoid moving the product unnecessarily once assembled.

4. For the protection of your furniture, particularly items of high gloss finish, we recommend that the product is placed on a protected surface during assembly to prevent any damage.

5. During assembly please take care not to over-tighten any fittings, as this may damage the product.

6. Keep children and animals away from the work area, small parts could cause choking if swallowed.