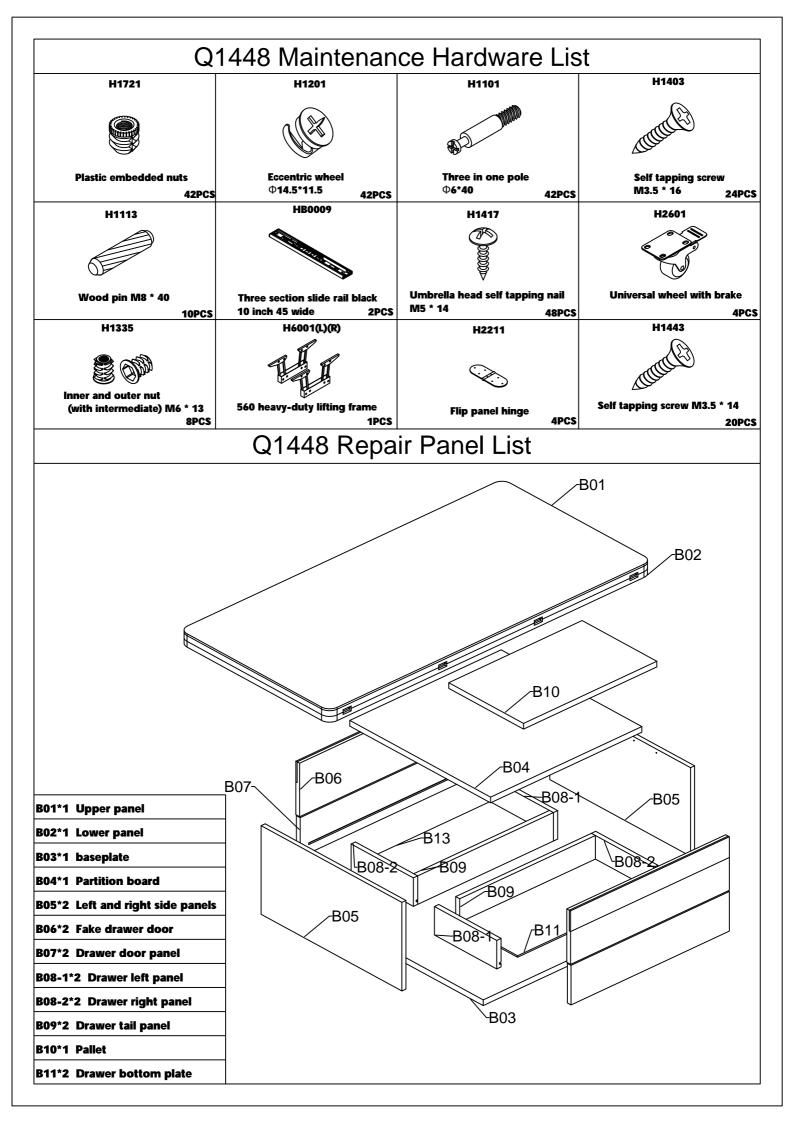

d near to the area in which they will be placed in use, to avoid moving the product unnecessarily once assembled.

4. For the protection of your furniture, particularly items of high gloss finish, we recommend that the product is placed on a protected surface during assembly to prevent any damage.

5. During assembly please take care not to over-tighten any fittings, as this may damage the product.

6. Keep children and animals away from the work area, small parts could cause choking if swallowed.

## **Tools Required For Assembly**



DO NOT USE POWER TOOLS TO ASSEMBLE THIS PRODUCT. USE OF POWER TOOLS WILL INVALIDATE ANY CLAIM AND MAY DAMAGE THIS PRODUCT MAKING IT UNSAFE.

Self-provided general tool diagram:







Rubber Hammer



Tape Measure





# Guide To Assembly Model:Q1448









# WE'RE HERE TO HELP how to get in touch with us