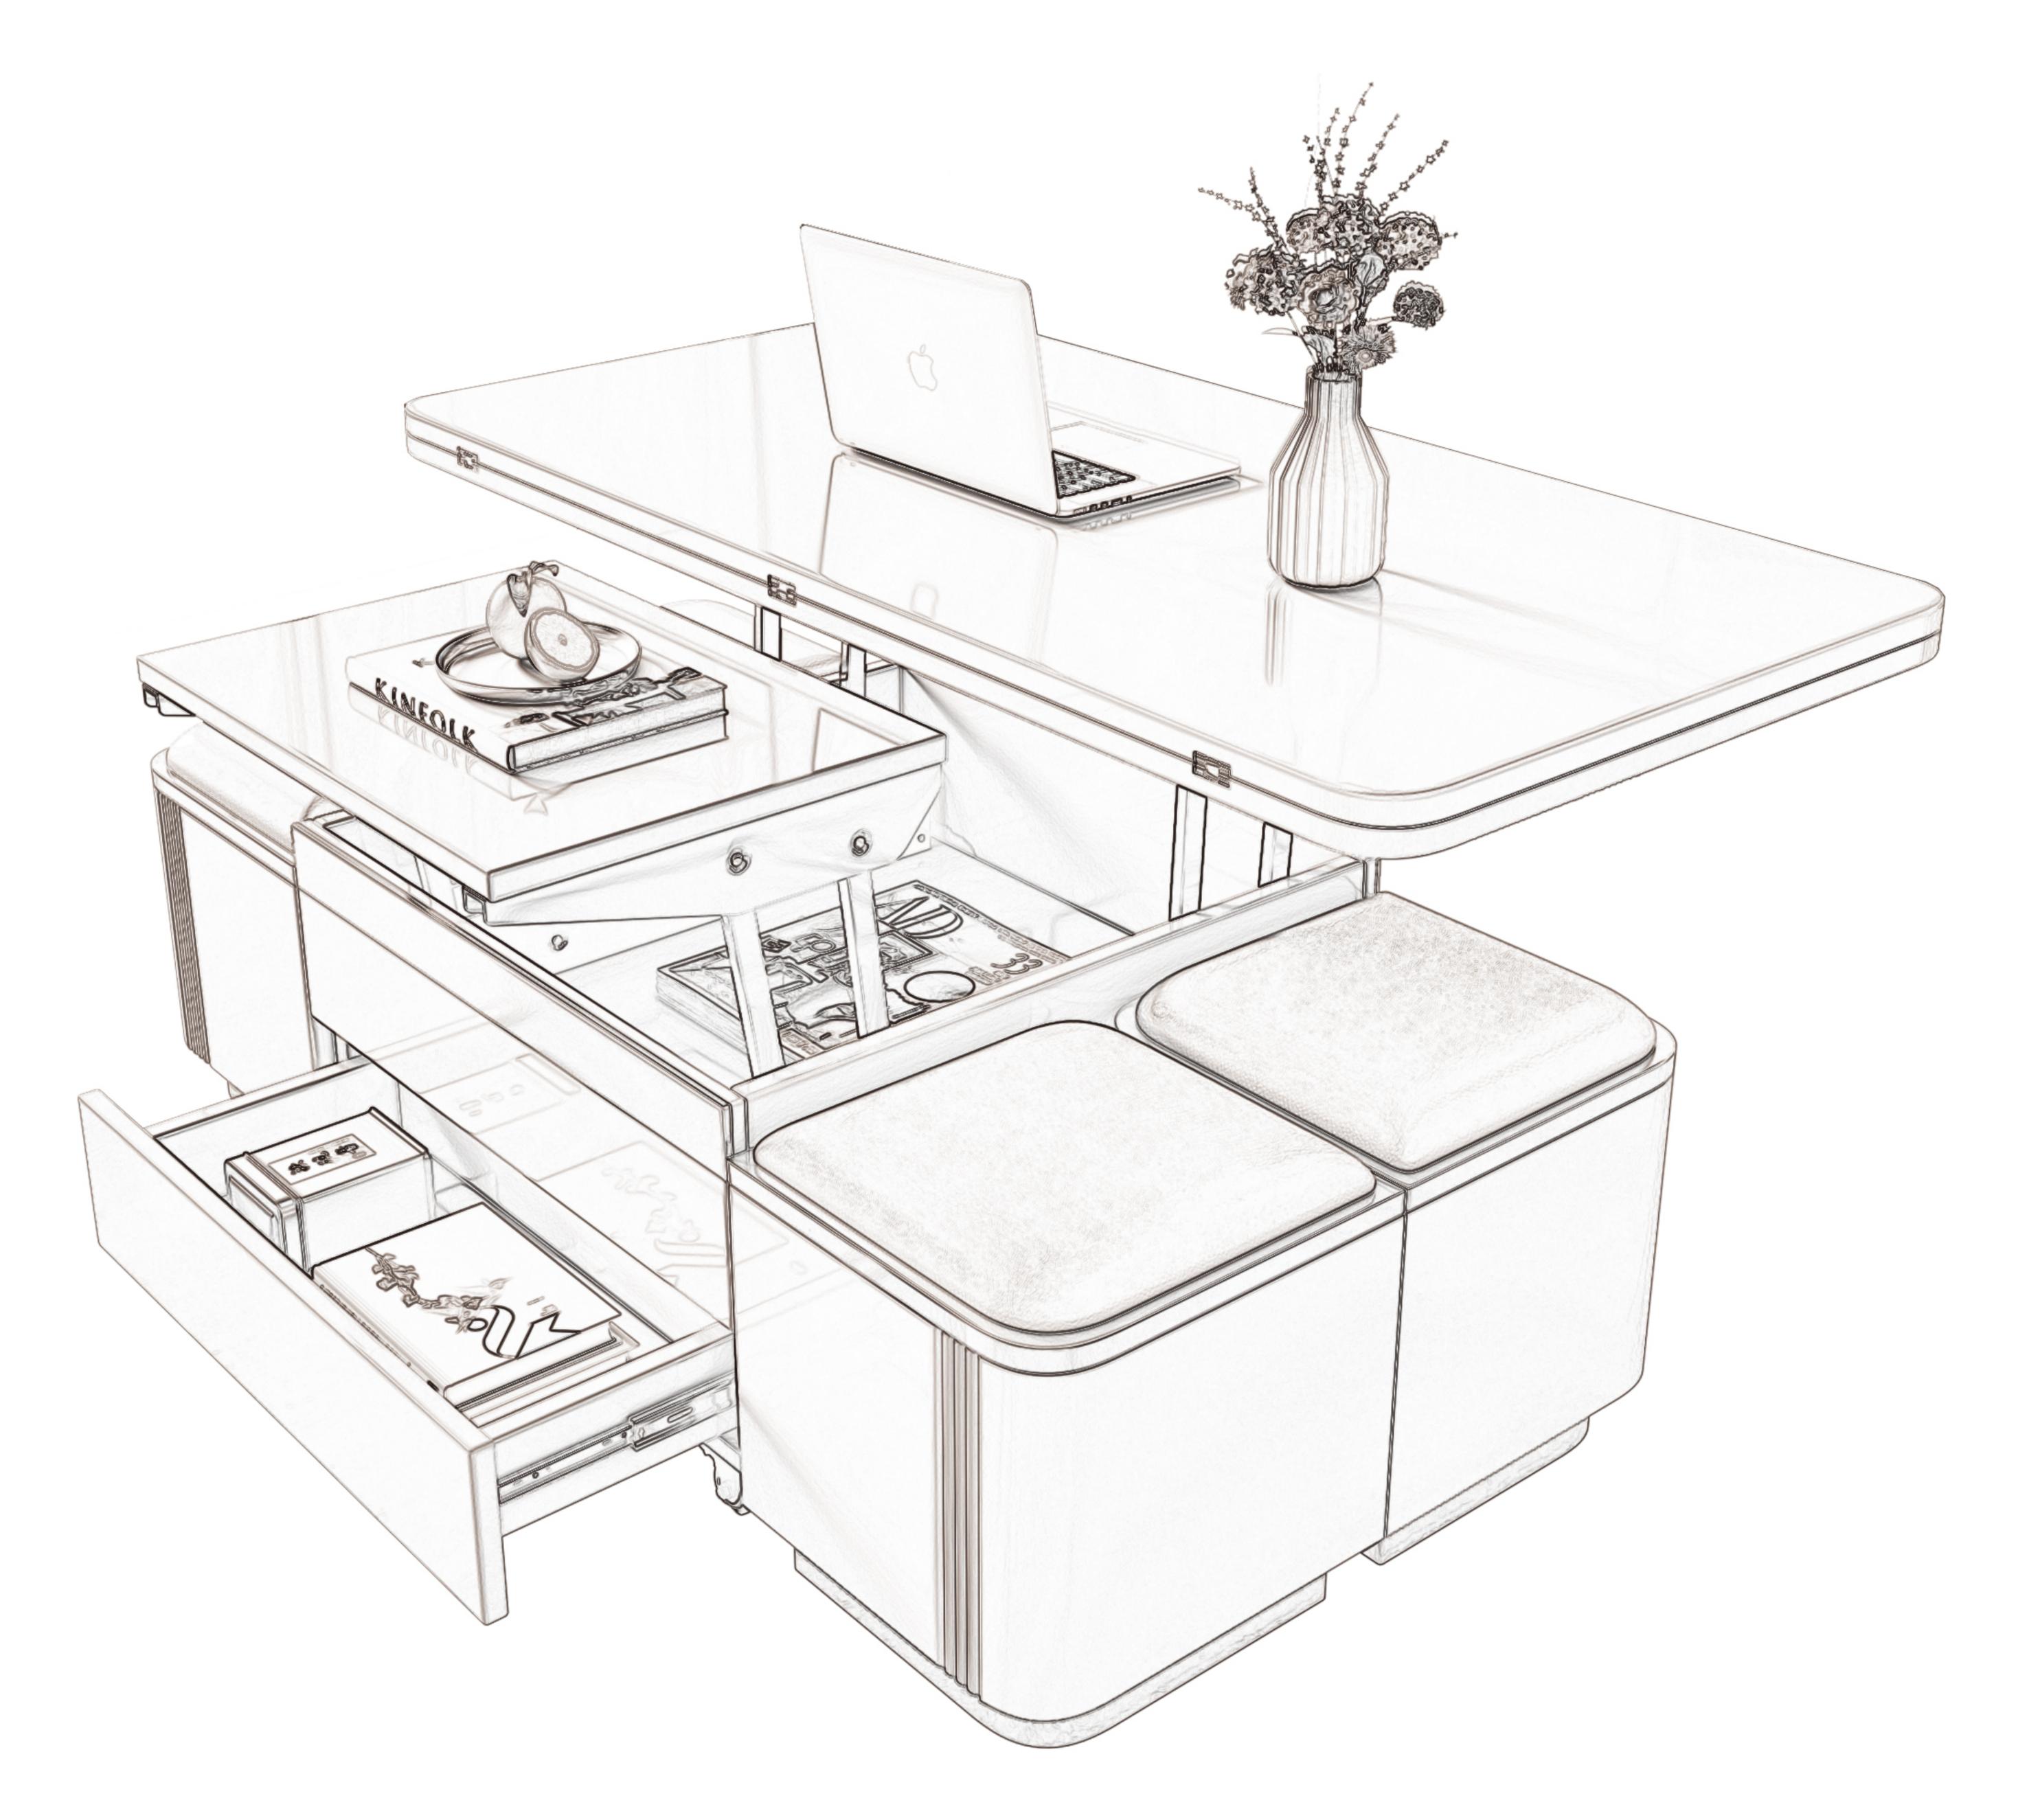

# PRODUCT CARE HANDBOOK



I'm made from 100% recycled paper

a guide to protecting your product









# support@guyii.com



### Coated with matte finish

Synthesize with varnish as main and matte agent as auxiliary

### The board is coated with polymer emulsion

As a base coat polished for 6 times

### Polishing undercoat

Polish with waterproof sandpaper and abrasive cloth

### Medium density fiberboard

Not easy to deform or crack



### Coated with matte finish

Synthesize with varnish as main and matte agent as auxiliary

### Polyvinyl chloride base

waterproof and damp-proof

Thank you for purchasing this product. Please read these instructions fully before starting assembly, then follow the simple step by step guide.

### **TOP TIPS BEFORE YOU START!**

1. Please check that all parts & hardware are present before you start the assembly of your furniture. Do not destroy any o