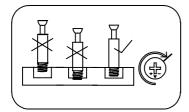

#### **TOP TIPS BEFORE YOU START!**

- 1. Please check that all parts & hardware are present before you start the assembly of your furniture. Do not destroy any of the packaging until your are certain that you have all the necessary parts for assembly.
- 2. For ease and speed of assembly, we recommend that before you commence each step of the assembly, please identify all the parts required for that step.
- 3. We recommend that where possible, all items are assembled near to the area in which they will be placed in use, to avoid moving the product unnecessarily once assembled.
- 4. For the protection of your furniture, particularly items of high gloss finish, we recommend that the product is placed on a protected surface during assembly to prevent any damage.
- 5. During assembly please take care not to over-tighten any fittings, as this may damage the product.
- 6. Keep children and animals away from the work area, small parts could cause choking if swallowed.