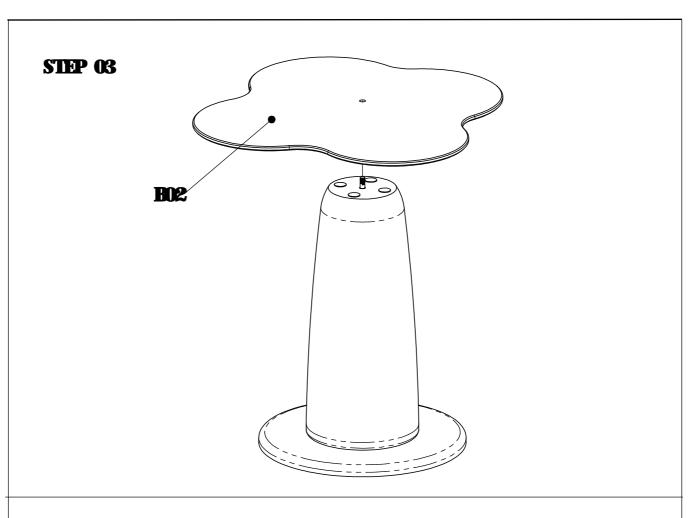

## Guide To Assembly Model:C1531

matters needing attention

HA0097

Gasket M10\*30 H189

Flathead Cross Screw M8\*30

HA0009

Double lead screw M8\*30 1PCS

HV0002