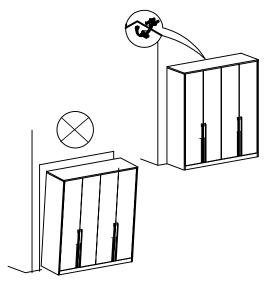

#### **TOP TIPS BEFORE YOU START!**

- 1. Please check that all parts & hardware are present before you start the assembly of your furniture. Do not destroy any of the packaging until your are certain that you have all the necessary parts for assembly.
- 2. For ease and speed of assembly, we recommend that before you commence each step of the assembly, please identify all the parts required for that step.
- 3. We recommend that where possible, all items are assembled near to the area in which they will be placed in use, to avoid moving the product unnecessarily once assembled.
- 4. For the protection of your furniture, particularly items of high gloss finish, we recommend that the product is placed on a protected surface during assembly to prevent any damage.
- 5. During assembly please take care not to over-tighten any fittings, as this may damage the product.
- 6. Keep children and animals away from the work area, small parts could cause choking if swallowed.