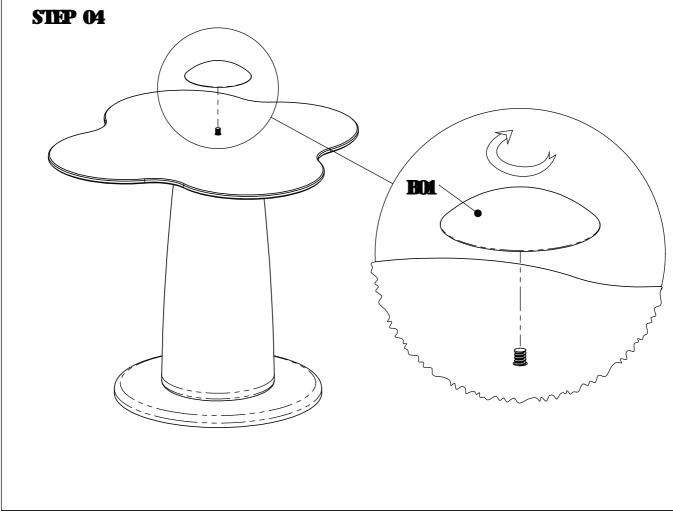

## Guide To Assembly Model:C1531

matters needing attention

HA0097

Gasket M10\*30 H189

Flathead Cross Screw M8\*30

HA0009

Double lead screw M8\*30 1PCS

HV0002