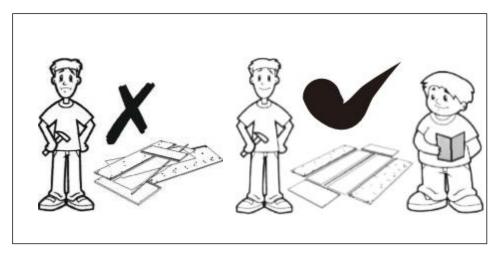

#### **TOP TIPS BEFORE YOU START!**

- 1. Please check that all parts & hardware are present before you start the assembly of your furniture. Do not destroy any of the packaging until your are certain that you have all the necessary parts for assembly.
- 2. For ease and speed of assembly, we recommend that before you commence each step of the assembly, please identify all the parts required for that step.
- 3. We recommend that where possible, all items are assembled near to the area in which they will be placed in use, to avoid moving the product unnecessarily once assembled.
- 4. For the protection of your furniture, particularly items of high gloss finish, we recommend that the product is placed on a protected surface during assembly to prevent any damage.
- 5. During assembly please take care not to over-tighten any fittings, as this may damage the product.
- 6. Keep children and animals away from the work area, small parts could cause choking if swallowed.