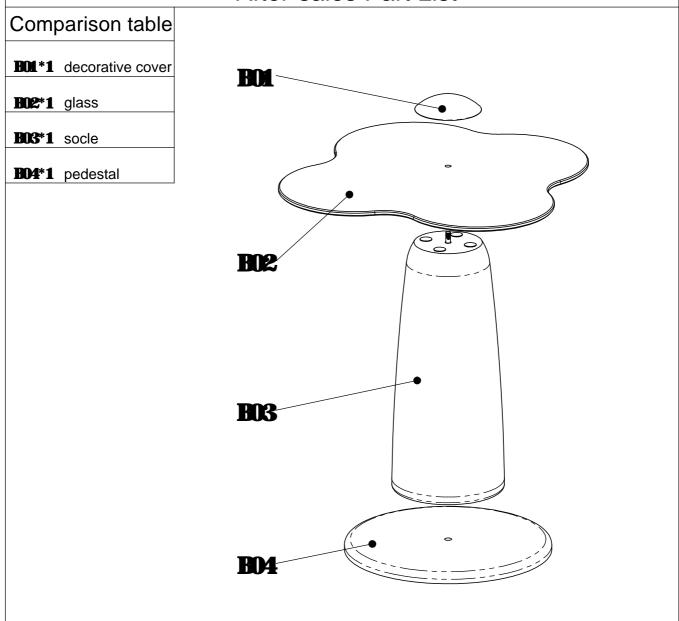

t the product is placed on a protected surface during assembly to prevent any damage.
- 5. During assembly please take care not to over-tighten any fittings, as this may damage the product.
- 6. Keep children and animals away from the work area, small parts could cause choking if swallowed.

### **Tools Required For Assembly**



DO NOT USE POWER TOOLS TO ASSEMBLE THIS PRODUCT. USE OF POWER TOOLS WILL INVALIDATE ANY CLAIM AND MAY DAMAGE THIS PRODUCT MAKING IT UNSAFE.

Rubber Hammer



Self-provided general tool diagram:







Tape Measure



## Guide To Assembly Model:C1531



matters needing attention







HA0097



Gasket M10\*30 H189



Flathead Cross Screw M8\*30

HA0009



Double lead screw M8\*30 1PCS

HV0002



Phillips screwdriver **1RCS** 











### After-sales Part List