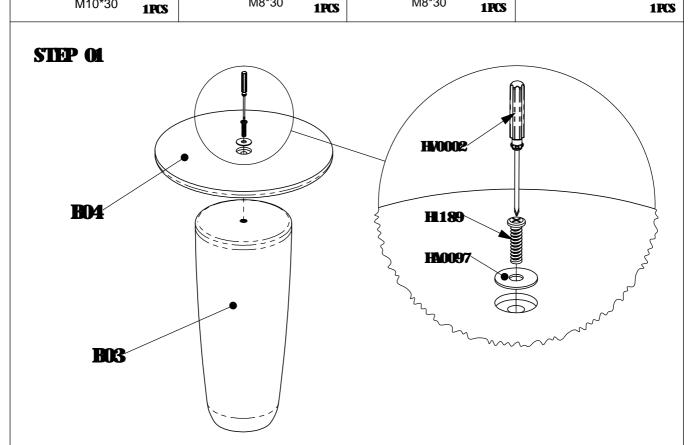

## Guide To Assembly Model:C1531

matters needing attention

HA0097

Gasket M10\*30 H189

Flathead Cross Screw M8\*30

HA0009

Double lead screw M8\*30 1PCS

HV0002