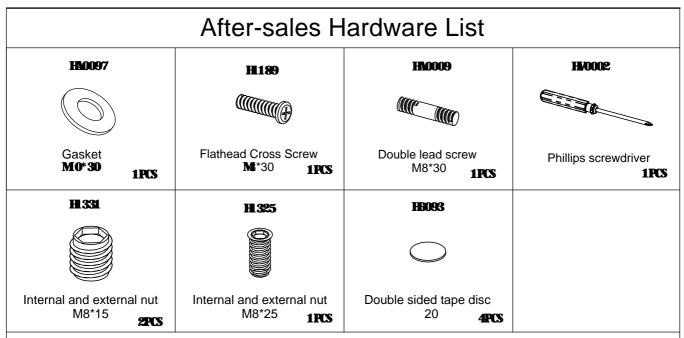

## Guide To Assembly Model:C1531

matters needing attention

HA0097

Gasket M10\*30 H189

Flathead Cross Screw M8\*30

HA0009

Double lead screw M8\*30 1PCS

HV0002

Phillips screwdriver **1RCS** 