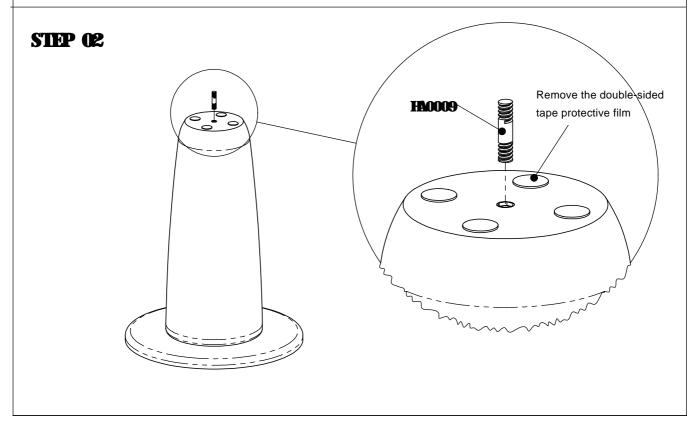

## Guide To Assembly Model:C1531

matters needing attention

HA0097

Gasket M10\*30 H189

Flathead Cross Screw M8\*30

HA0009

Double lead screw M8\*30 1PCS

HV0002