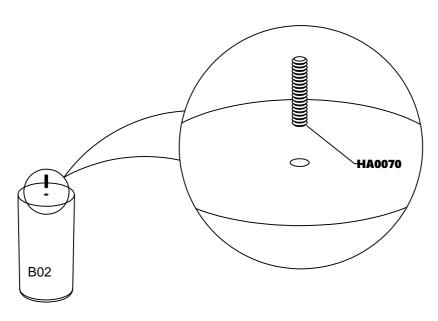

which they will be placed in use, to avoid moving the product unnecessarily once assembled.
- 4. For the protection of your furniture, particularly items of high gloss finish, we recommend that the product is placed on a protected surface during assembly to prevent any damage.
- 5. During assembly please take care not to over-tighten any fittings, as this may damage the product.
- 6. Keep children and animals away from the work area, small parts could cause choking if swallowed.

#### **Tools Required For Assembly**



DO NOT USE POWER TOOLS TO ASSEMBLE THIS PRODUCT. USE OF POWER TOOLS WILL INVALIDATE ANY CLAIM AND MAY DAMAGE THIS PRODUCT MAKING IT UNSAFE.





Tape Measure

Self-provided general tool diagram:











## Guide To Assembly Model:L1833



matters needing attention













### L1833售后板件清单

B01\*1 顶板

B02\*1 底板