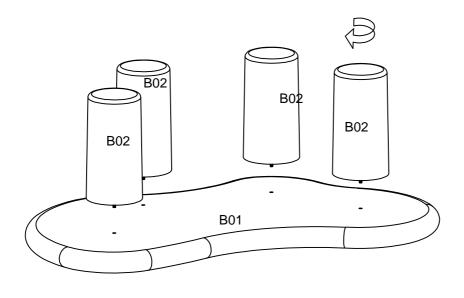

ich they will be placed in use, to avoid moving the product unnecessarily once assembled.
- 4. For the protection of your furniture, particularly items of high gloss finish, we recommend that the product is placed on a protected surface during assembly to prevent any damage.
- 5. During assembly please take care not to over-tighten any fittings, as this may damage the product.
- 6. Keep children and animals away from the work area, small parts could cause choking if swallowed.

#### **Tools Required For Assembly**



DO NOT USE POWER TOOLS TO ASSEMBLE THIS PRODUCT. USE OF POWER TOOLS WILL INVALIDATE ANY CLAIM AND MAY DAMAGE THIS PRODUCT MAKING IT UNSAFE.





Tape Measure

Self-provided general tool diagram:











## Guide To Assembly Model:L1833



matters needing attention













### L1833售后板件清单

B01\*1 顶板

B02\*1 底板