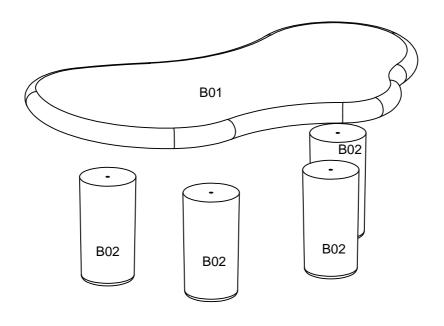

ving the product unnecessarily once assembled.
- 4. For the protection of your furniture, particularly items of high gloss finish, we recommend that the product is placed on a protected surface during assembly to prevent any damage.
- 5. During assembly please take care not to over-tighten any fittings, as this may damage the product.
- 6. Keep children and animals away from the work area, small parts could cause choking if swallowed.

#### **Tools Required For Assembly**



DO NOT USE POWER TOOLS TO ASSEMBLE THIS PRODUCT. USE OF POWER TOOLS WILL INVALIDATE ANY CLAIM AND MAY DAMAGE THIS PRODUCT MAKING IT UNSAFE.





Tape Measure

Self-provided general tool diagram:











## Guide To Assembly Model:L1833



matters needing attention













### L1833售后板件清单

B01\*1 顶板

B02\*1 底板